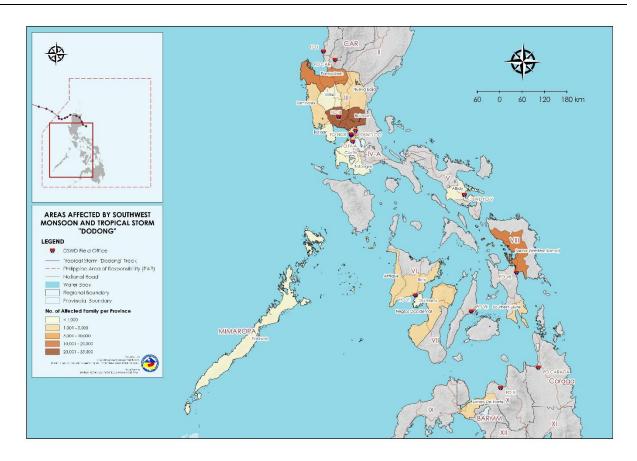

## II. Status of Affected Areas and Population

A total of 117,728 families or 451,153 persons are affected in 452 barangays in Regions I, III, CALABARZON, MIMAROPA, V, VI, VIII, X, and NCR (see Table 1).

Table 1. Number of Affected Families / Persons

| REGION / PROVINCE / MUNICIPALITY | NUMBER OF AFFECTED |          |         |  |  |
|----------------------------------|--------------------|----------|---------|--|--|
| REGION / PROVINCE / MUNICIPALITY | Barangays          | Families | Persons |  |  |
| GRAND TOTAL                      | 452                | 117,728  | 451,153 |  |  |
| NCR                              | 3                  | 23       | 96      |  |  |
| Metro Manila                     | 3                  | 23       | 96      |  |  |
| Taguig City                      | 3                  | 23       | 96      |  |  |
| REGION I                         | 71                 | 13,538   | 53,566  |  |  |
| Pangasinan                       | 71                 | 13,538   | 53,566  |  |  |
| CITY OF ALAMINOS                 | 9                  | 147      | 506     |  |  |
| Bani                             | 10                 | 1,097    | 3,814   |  |  |
| Bolinao                          | 1                  | 2        | 7       |  |  |
| Burgos                           | 7                  | 131      | 730     |  |  |
| Dagupan City                     | 31                 | 10,000   | 41,512  |  |  |
| Dasol                            | 2                  | 2        | 7       |  |  |
| Infanta                          | 9                  | 2,157    | 6,985   |  |  |
| Mabini                           | 1                  | 1        | 2       |  |  |
| Sual                             | 1                  | 1        | 3       |  |  |
| REGION III                       | 189                | 71,680   | 263,733 |  |  |
| Bataan                           | 4                  | 75       | 329     |  |  |
| Bagac                            | 1                  | 11       | 43      |  |  |
| Morong                           | 1                  | 4        | 11      |  |  |
| Orion                            | 1                  | 4        | 26      |  |  |
| Pilar                            | 1                  | 56       | 249     |  |  |
| Bulacan                          | 92                 | 32,848   | 128,439 |  |  |
| Balagtas (Bigaa)                 | 3                  | 22       | 57      |  |  |
| Bocaue                           | 5                  | 591      | 2,569   |  |  |