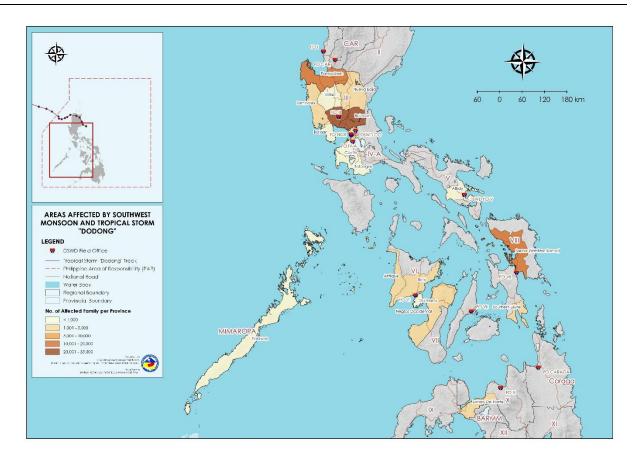

### I. Situation Overview

On 11 July 2023, a Low-Pressure Area (LPA) was estimated based on all available data at 575 km East of Virac, Catanduanes. The LPA developed into a Tropical Depression (TD) named "Dodong" on 13 July 2023. On 14 July 2023, TD "Dodong" made landfall in Dinapigue, Isabela. On the same day, the tropical depression turned North Northwestward over the Cagayan Valley and maintained its strength as it moved North Northwestward over the Northwestern Cagayan area. TD "Dodong" continued to accelerates while moving Westward over the coastal waters of Laoag, Ilocos Norte. On 15 July 2023, "Dodong" intensified into a Tropical Storm and exited the Philippine Area of Responsibility (PAR).

On 17 July 2023 at 11PM, PAGASA reported on its final weather advisory that the effects of Southwest Monsoon have weakened.

Source: DOST-PAGASA Tropical Cyclone Bulletin

### II. Status of Affected Areas and Population

A total of 117,728 families or 451,153 persons are affected in 452 barangays in Regions I, III, CALABARZON, MIMAROPA, V, VI, VIII, X, and NCR (see Table 1).