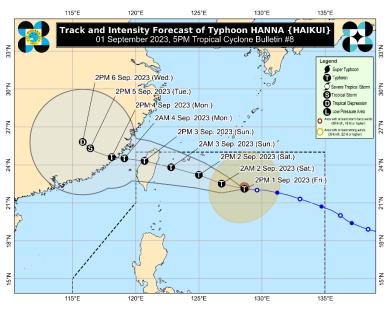

## TRACK AND INTENSITY OUTLOOK

- "Hanna" is forecast to move generally west northwestward throughout the forecast period. On the track forecast, the tropical cyclone is forecast to pass close or make landfall in the vicinity of Yaeyama Islands in the Ryukyu archipelago between tomorrow evening and Sunday morning, then make landfall on Sunday morning and traverse over Taiwan. "Hanna" is forecast to exit the Philippine Area of Responsibility on Sunday afternoon or evening.
- Outside the PAR, the tropical cyclone will turn more westward as it passes over the Taiwan Strait before making another landfall over mainland China on Monday morning or afternoon.
- "Hanna" is forecast to reach its peak intensity on Sunday morning prior to its landfall over Taiwan. Rapid weakening will then ensue following its landfall over mainland China on Monday.

The center of the eye of Typhoon "Hanna" was estimated based on all available data at 710 km East Northeast of Itbayat, Batanes (22.2 °N, 128.5 °E) moving Westward at 15 km/h with maximum sustained winds of 120 km/h near the center and gustiness of up to 150 km/h.

Source: DOST-PAGASA Tropical Cyclone Bulletin #8