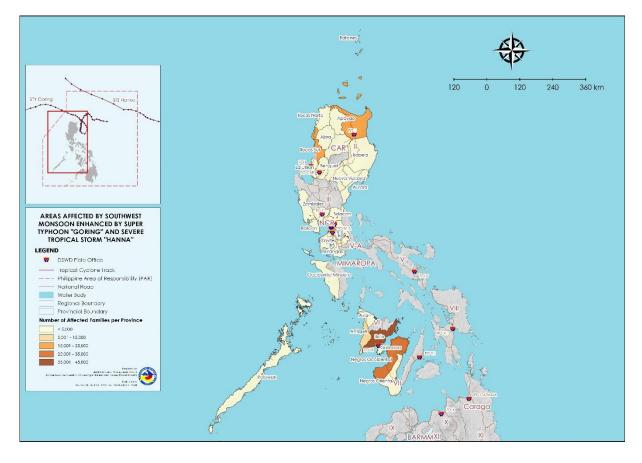

# II. Status of Affected Areas and Population

A total of **129,258 families** or **474,838 persons** are affected in **1,663 barangays** in **Regions NCR**, **CAR**, **I**, **II**, **III**, **CALABARZON**, **MIMAROPA**, **VI**, and **VII** (see Table 1).