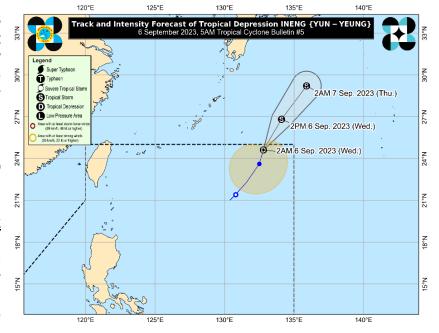

#### TRACK AND INTENSITY OUTLOOK

"Ineng" is forecast to continue accelerating north northeastward or northeastward towards the sea south of mainland Japan will gradually intensifying.

The center of the eye was estimated based on all available data 1,240 km East Northeast of Extreme Northern Luzon (OUTSIDE PAR) (25.1 °N, 133.0 °E) moving North Northeastward at 20 km/h with maximum sustained winds of 55 km/h near the center and gustiness of up to 70 km/h.

Source: DOST-PAGASA Tropical Cyclone Bulletin #5F