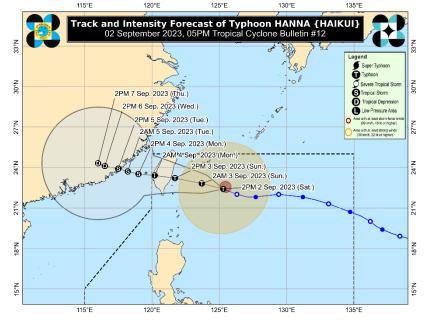

#### TRACK AND INTENSITY OUTLOOK

- "Hanna" is forecast to move west northwestward or westward while intensifying until it makes landfall along the east coast of southern Taiwan tomorrow afternoon or evening. Considerable weakening is expected as a result of "Hanna" crossing the rugged landmass of Taiwan. On the forecast track, "Hanna" will exit the Philippine Area of Responsibility and emerge over the Taiwan Strait around Monday morning.
- Outside the PAR region, "Hanna" is forecast to move erratically and may even become slow-moving or almost stationary over the Taiwan Strait while continuously weakening due to land interaction and increasingly unfavorable environment. By Wednesday or Thursday, "Hanna" will have weakened into a tropical depression

The center of the eye of Typhoon "Hanna" was estimated based on all available data 375 km East Northeast of Itbayat, Batanes (22.4 °N, 125.0 °E) moving West Northwestward at 20 km/h with maximum sustained winds of 140 km/h near the center and gustiness of up to 170 km/h

Source: DOST-PAGASA Tropical Cyclone Bulletin #12