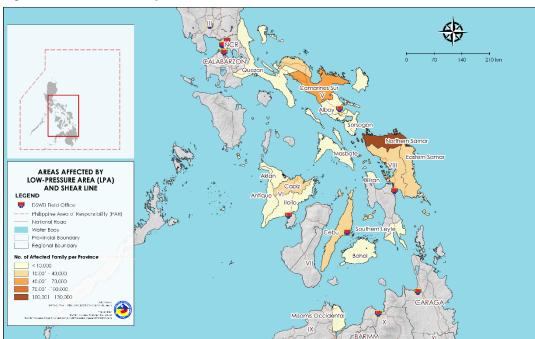

Source: DOST-PAGASA Daily Weather Bulletin and DSWD Field Offices (FOs) IV-A, V, VI, VII, VIII, and X

Figure 1. Areas affected by LPA and Shear Line

# II. Status of Affected Areas and Population

A total of 308,298 families or 1,216,156 persons are affected in 1,613 barangays in Regions CALABARZON, V, VI, VII, VIII, and X (see Annex A).