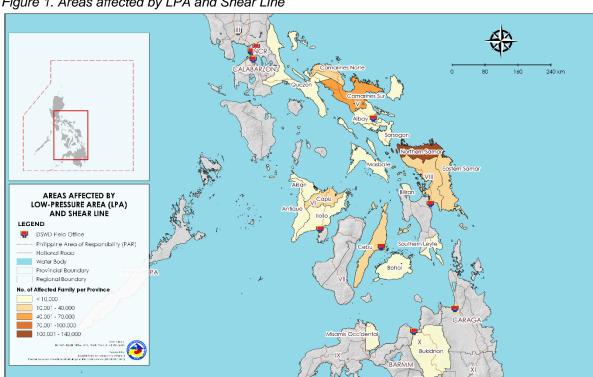

Figure 1. Areas affected by LPA and Shear Line

## II. Status of Affected Areas and Population

A total of 318,331 families or 1,252,973 persons are affected in 1,657 barangays in Regions CALABARZON, V, VI, VII, VIII, and X (see Annex A).