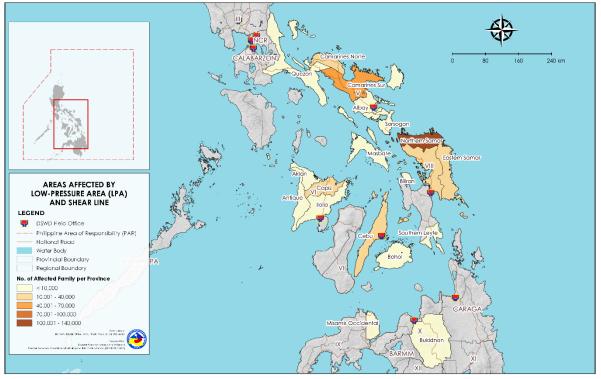

Figure 1. Areas affected by LPA and Shear Line

## II. Status of Affected Areas and Population

A total of **329,794 families** or **1,304,699 persons** are affected in **1,692 barangays** in **Regions CALABARZON**, V, VI, VII, VIII, and X (see Annex A).