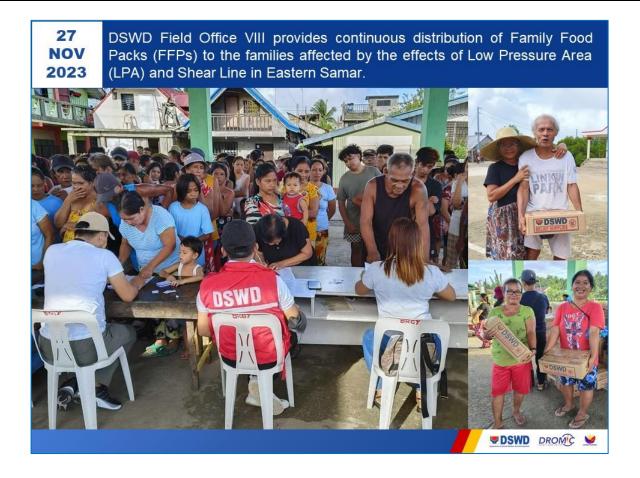

| DSWD VIII        |                                                                                                                                                                                                                                                                                                                                                                                                                                                                                                                                                                                                                                                                                                                                                                                                                                                                                                                                                                                                                                                                                                                                                                     |
|------------------|---------------------------------------------------------------------------------------------------------------------------------------------------------------------------------------------------------------------------------------------------------------------------------------------------------------------------------------------------------------------------------------------------------------------------------------------------------------------------------------------------------------------------------------------------------------------------------------------------------------------------------------------------------------------------------------------------------------------------------------------------------------------------------------------------------------------------------------------------------------------------------------------------------------------------------------------------------------------------------------------------------------------------------------------------------------------------------------------------------------------------------------------------------------------|
| DATE             | SITUATIONS / ACTIONS UNDERTAKEN                                                                                                                                                                                                                                                                                                                                                                                                                                                                                                                                                                                                                                                                                                                                                                                                                                                                                                                                                                                                                                                                                                                                     |
| 30 November 2023 | <ul> <li>Continuous provision of FFPs to the affected families and individuals in the Province of Northern Samar.</li> <li>DSWD FO VIII received FFPs from DSWD FO V and NROC as augmentation support to the Region.</li> </ul>                                                                                                                                                                                                                                                                                                                                                                                                                                                                                                                                                                                                                                                                                                                                                                                                                                                                                                                                     |
| 28 November 2023 | <ul> <li>DSWD FO VIII released additional FFPs to Laoang, Northern Samar intended for distribution to the affected families and individuals.</li> <li>DSWD FO VIII facilitated the loading of FNIs in the following:         <ul> <li>FFPs intended for distribution to the affected families in Bobon, Northern Samar</li> <li>Kitchen Kits intended for distribution to the affected families in San Roque, Northern Samar.</li> </ul> </li> <li>DSWD FO VIII released FFPs to the Municipalities of San Roque, Palapag, Bobon, and Laoang in Northern Samar.</li> <li>DSWD FO VIII, in coordination with the LGU of Catubig, Northern Samar and Philippine National Police (PNP), distributed FFPs to the families and individuals affected by the effects of Shear Line.</li> <li>DSWD FO VIII conducted quality check of raw materials at the Regional Resource Operations Center (RROC) in Palo, Leyte.</li> <li>DSWD FO VIII received FFPs from DSWD FO V and NROC as augmentation support for the affected families and persons.</li> </ul>                                                                                                                 |
| 26 November 2023 | <ul> <li>DSWD FO VIII distributed FFPs to the affected families and individuals in the Municipalities of Las Navas and Victoria, Northern Samar.</li> <li>DSWD FO VIII, in coordination with the LGU of Mondragon, Northern Samar and Barangay Officials, continuously conducted relief operations through provision of relief services to affected families and individuals.</li> <li>DSWD FO VIII continuously conducted loading and unloading of FFPs for distribution to affected families and individuals in the Municipalities of Rosario, Mondragon, Pambujan, San Jose, San Roque, and Victoria in Northern Samar.</li> <li>FFPs at the preposition site in Sulat, Eastern Samar were loaded and for delivery to Gamay, Northern Samar intended for the affected families and individuals. FFPs at ESSU Guiuan, Eastern Samar were also loaded and for delivery to Arteche, Eastern Samar intended for the affected families and individuals.</li> <li>DSWD FO VIII released FFPs to the Municipalities of Oras, Arteche, Catarman, Lope de Vega, San Jose, Silvino Lobos, and Gamay in Northern Samar; and Municipality of Matuguinao in Samar.</li> </ul> |
| 25 November 2023 | <ul> <li>DSWD FO VIII facilitated the unloading and loading of FFPs intended for the affected families and individuals in Catarman, Northern Samar.</li> <li>DSWD FO VIII provided FFPs to the affected families and individuals in Dolores, Eastern Samar.</li> </ul>                                                                                                                                                                                                                                                                                                                                                                                                                                                                                                                                                                                                                                                                                                                                                                                                                                                                                              |

| DATE             |   | SITUATIONS / ACTIO                                       | NS UNDERTAKEN                                                      |
|------------------|---|----------------------------------------------------------|--------------------------------------------------------------------|
|                  | • | DSWD FO VIII released FFPs                               | as augmentation support to the                                     |
|                  |   |                                                          | oujan, and Mondragon in Northern                                   |
|                  |   | Samar; and Municipality of Oras in                       | n Eastern Samar.                                                   |
|                  | • | DSWD FO VIII facilitated the                             | withdrawal of FFPs from the                                        |
|                  |   | preposition site in Sulat, Eastern                       | Samar intended for distribution to                                 |
|                  |   | the affected families and individua                      |                                                                    |
| 24 November 2023 | • |                                                          | together with DSWD FO VIII and                                     |
|                  |   | •                                                        | FFPs in Brgy. Polangi, Catarman,                                   |
|                  |   | Northern Samar.                                          |                                                                    |
|                  | • |                                                          | ne affected families and individuals                               |
|                  |   |                                                          | atarman, Northern Samar; and                                       |
|                  |   | Maslog, Eastern Samar.  DSWD FO VIII facilitated the FFP | request to VDPC and NPI MP                                         |
|                  |   |                                                          | ination meeting with the Philippine                                |
|                  |   |                                                          | of FFPs to Catarman, Northern                                      |
|                  |   |                                                          | to the affected families and                                       |
|                  |   | individuals.                                             |                                                                    |
| 23 November 2023 | • |                                                          | th the concerned LGUs and PNP,                                     |
|                  |   | facilitated the distribution of FF                       | Ps to Arteche, Eastern Samar;                                      |
|                  |   | Jipapad, Eastern Samar; Calbayo                          | g, Samar; and Catarman, Northern                                   |
|                  |   | Samar.                                                   |                                                                    |
|                  | • |                                                          | to the Municipalities of Bobon,                                    |
|                  |   |                                                          | Palapag, Catarman, and Lapinig in                                  |
| 00 November 0000 | _ | Northern Samar; and Municipality                         |                                                                    |
| 22 November 2023 | • |                                                          | ne Municipalities of Lope De Vega, cente, Laoang, and San Roque in |
|                  |   | Northern Samar.                                          | ente, Labang, and San Roque in                                     |
|                  | • |                                                          | es to the affected families and                                    |
|                  |   | individuals in Dolores, Eastern Sa                       |                                                                    |
|                  | • |                                                          | nentation of FFPs and distribution                                 |
|                  |   | of hygiene kits in Catarman, North                       |                                                                    |
| 21 November 2023 | • |                                                          | rovision of FFPs to the affected                                   |
|                  |   |                                                          | nicipalities of Jipapad and Arteche                                |
|                  |   | in Eastern Samar.                                        |                                                                    |
|                  | • |                                                          | Municipalities of Maslog and Oras                                  |
|                  |   |                                                          | of Sta. Margarita and San Jorge, nd Municipalities of Mapanas in   |
|                  |   | Northern Samar.                                          | na municipanties of mapanas III                                    |
|                  | • |                                                          | position of FFPs in Taft, Eastern                                  |
|                  |   | Samar for possible relief augment                        |                                                                    |
| 20 November 2023 | • | •                                                        | s to the displaced families and                                    |
|                  |   | individuals in Gandara, Samar.                           | •                                                                  |
|                  | • | DSWD FO VIII prepositioned FFP                           |                                                                    |
| 18 November 2023 | • | DSWD FO VIII prepositioned FNIs                          |                                                                    |
|                  |   | LOCATION                                                 | RELIEF ITEM                                                        |
|                  |   | Northern Samar                                           | 3,000 FFPs                                                         |
|                  |   | Bato, Leyte                                              | 1,500 FFPs                                                         |
| 40 November 2000 |   | Hilongos, Leyte                                          | 3,000 FFPs                                                         |
| 16 November 2023 | • |                                                          | stribution of FFPs to the affected                                 |
| I                |   | families and individuals in Bontoc,                      | Soutnern Leyte.                                                    |