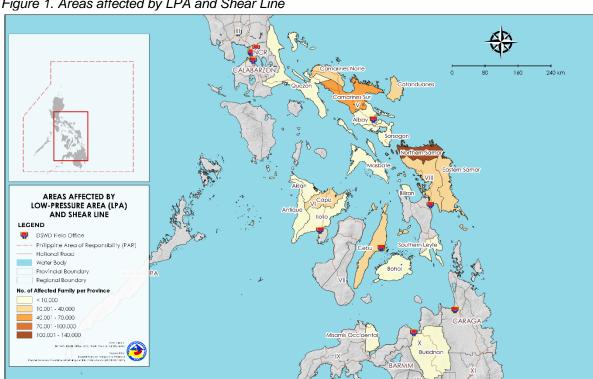

Figure 1. Areas affected by LPA and Shear Line

### II. Status of Affected Areas and Population

A total of 329,963 families or 1,305,510 persons are affected in 1,692 barangays in Regions CALABARZON, V, VI, VII, VIII, and X (see Annex A).