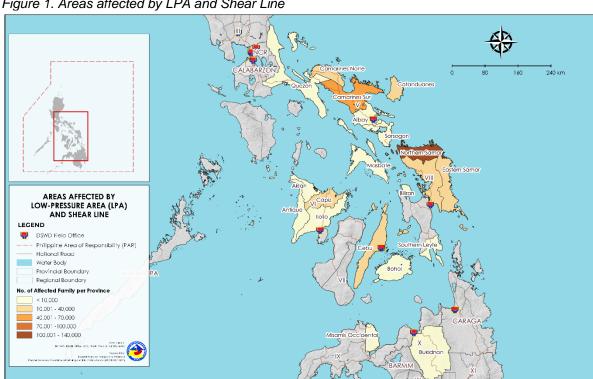

Figure 1. Areas affected by LPA and Shear Line

# II. Status of Affected Areas and Population

A total of **323,843 families** or **1,278,568 persons** are affected in **1,676 barangays** in **Regions CALABARZON**, **V**, **VI**, **VIII**, and **X** (see Annex A).