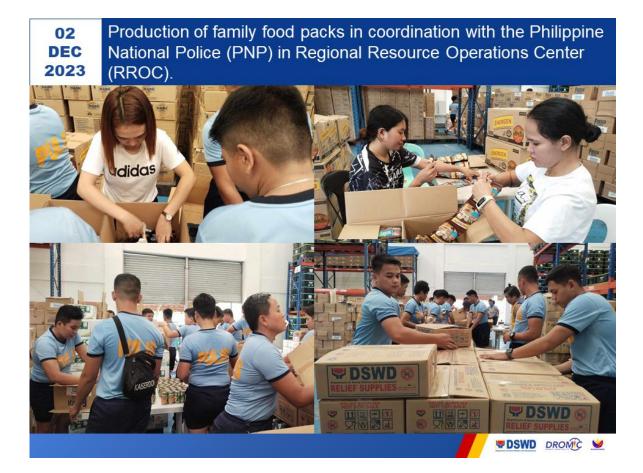

## **DSWD VIII**

| DATE             | SITUATIONS / ACTIONS UNDERTAKEN                                                                                                                                                                                                                                                                                                                                                                                                                                                                                                                                                                                                                                                                                                                                                                                                                                                      |
|------------------|--------------------------------------------------------------------------------------------------------------------------------------------------------------------------------------------------------------------------------------------------------------------------------------------------------------------------------------------------------------------------------------------------------------------------------------------------------------------------------------------------------------------------------------------------------------------------------------------------------------------------------------------------------------------------------------------------------------------------------------------------------------------------------------------------------------------------------------------------------------------------------------|
| 02 December 2023 | <ul> <li>Released family food packs as augmentation support to the following LGUs affected by the Effects of Shear Line / Trough of LPA in Eastern Visayas;</li> <li>-3,400 FFPs to Gamay, Northern Samar</li> <li>-3,400 FFPs to Lapinig, Northern Samar</li> <li>-3,400 FFPs to Laoang, Northern Samar</li> <li>-1,700 FFPs to San Roque, Northern Samar</li> <li>-1,000 FFPs to Catarman, Northern Samar</li> <li>Production of family food packs in coordination with the Philippine National Police (PNP) in Regional Resource Operations Center (RROC), Palo, Leyte for the immediate conduct of disaster relief operations.</li> <li>Ongoing distribution and monitoring of the family food packs across the entire Eastern Visayas Region.</li> <li>Ongoing facilitation of LGU request for augmentation for immediate release of goods to the affected families.</li> </ul> |