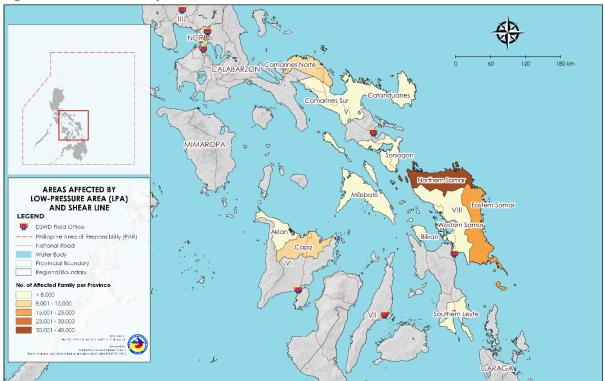

Figure 1. Areas affected by LPA and Shear Line

# II. Status of Affected Areas and Population

A total of **193,130 families** or **733,678 persons** are affected in **920 barangays** in **Regions V**, **VI**, **VII** and **VIII** (see Annex A).