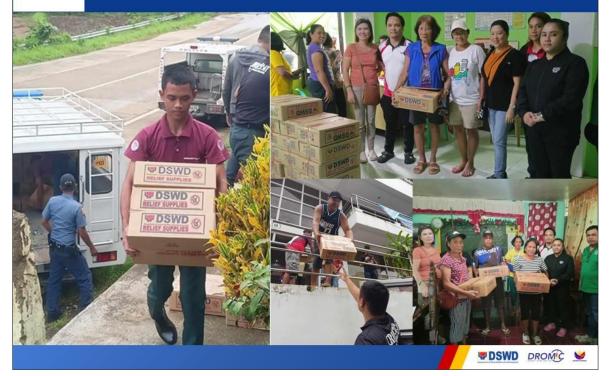

### 2. Prepositioned FFPs and Other Relief Items

• 171,770 FFPs available in Disaster Response Centers; of which, 126,702

FFPs are at the National Resource Operations Center (NROC), Pasay City and 45,068 FFPs are at the Visayas Disaster Resource Center (VDRC), Mandaue City.

- 1,061,944 FFPs in DSWD FOs which may support the relief needs of the families affected by the LPA and Shear Line through inter-FO augmentation.
- ₱2 billion worth of other FNIs at NROC, VDRC, and DSWD FO warehouses.