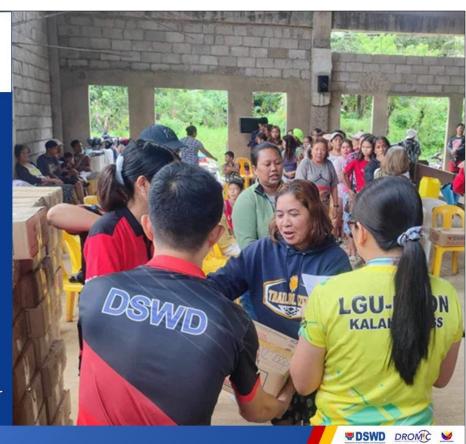

#### **DSWD VIII**

| DATE                | SITUATIONS / ACTIONS UNDERTAKEN                                                                                                                                                                                                                                                                                                                                                                                                                                                                                                                                                 |
|---------------------|---------------------------------------------------------------------------------------------------------------------------------------------------------------------------------------------------------------------------------------------------------------------------------------------------------------------------------------------------------------------------------------------------------------------------------------------------------------------------------------------------------------------------------------------------------------------------------|
| 22 November<br>2023 | <ul> <li>DSWD FO VIII released FFPs to the following municipalities:</li> <li>Lope De Vega, Northern Samar</li> <li>San Antonio, Northern Samar</li> <li>Biri, Northern Samar</li> <li>Capul, Northern Samar</li> <li>San Vicente, Northern Samar</li> <li>Laoang, Northern Samar</li> <li>San Roque, Northern Samar</li> <li>DSWD FO VIII distributed FFPs to the affected families in Dolores,<br/>Eastern Samar and Sta. Margarita, Samar</li> <li>DSWD FO VIII facilitated the augmentation of FFPs and distribution of<br/>hygiene kits to the LGU of Catarman.</li> </ul> |
| 21 November<br>2023 | <ul> <li>DSWD FO VIII facilitated the provision of FFPs to the affected families in the municipalities of Jipapad and Arteche in Eastern Samar.</li> <li>DSWD FO VIII distributed FFPs to the following municipalities: <ul> <li>Maslog and Oras in Eastern Samar;</li> <li>Sta. Margarita, San Jorge and Calbayog City in Samar; and,</li> <li>Mapanas in Northern Samar.</li> </ul> </li> <li>DSWD FO VIII facilitated the preposition of FFPs in Taft, Eastern Samar for possible relief augmentation to the affected LGUs.</li> </ul>                                       |

| DATE        | SITUATIONS / ACTIONS UNDERTAKEN |                                                                  |                                   |  |  |  |
|-------------|---------------------------------|------------------------------------------------------------------|-----------------------------------|--|--|--|
| 20 November | •                               | DSWD FO VIII distributed FFPs to the                             | ne displaced families in Gandara, |  |  |  |
| 2023        |                                 | Samar.                                                           | -                                 |  |  |  |
|             | •                               | DSWD FO VIII prepositioned FFPs in Taft, Eastern Samar.          |                                   |  |  |  |
| 18 November | ٠                               | DSWD FO VIII prepositioned FNIs in the following municipalities: |                                   |  |  |  |
| 2023        |                                 | LGU                                                              | RELIEF ITEM                       |  |  |  |
|             |                                 | Northern Samar                                                   | 3,000 FFPs                        |  |  |  |
|             |                                 | Bato, Leyte                                                      | 1,500 FFPs                        |  |  |  |
|             |                                 | Hilongos, Leyte                                                  | 3,000 FFPs                        |  |  |  |
| 16 November | •                               | DSWD FO VIII facilitated the distri                              | ibution of FFPs to the affected   |  |  |  |
| 2023        |                                 | families and individuals in Bontoc, Sc                           | outhern Leyte.                    |  |  |  |