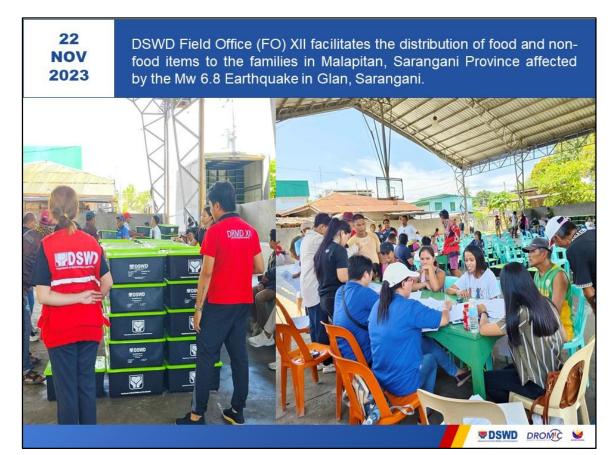

#### **DSWD FO XII**

| D3WD FO XII      |                                                                                                                                                                                                                                                                                                                                                                                          |
|------------------|------------------------------------------------------------------------------------------------------------------------------------------------------------------------------------------------------------------------------------------------------------------------------------------------------------------------------------------------------------------------------------------|
| DATE             | ACTIVITIES                                                                                                                                                                                                                                                                                                                                                                               |
| 22 November 2023 | <ul> <li>DSWD FO XII provided Kitchen Kits and Sleeping Kits to the affected families in Malapatan, Sarangani Province.</li> <li>DSWD FO XII provided FFPs to the affected families in the municipalities in Polomolok, Tampakan, and Tupi in South Cotabato.</li> </ul>                                                                                                                 |
| 21 November 2023 | <ul> <li>DSWD FO XII facilitated the provision of FFPs, Sleeping Kits, and Kitchen to the affected families in Glan, Sarangani Province.</li> <li>DSWD FO XII facilitated the provision Sleeping Kits, Kitchen Kits to the affected families in General Santos City.</li> <li>DSWD FO XII provided FFPs to the affected family with partially damaged house in Koronadal City</li> </ul> |
| 20 November 2023 | <ul> <li>DSWD FO XII facilitated the provision of FFPs to the affected<br/>fisherfolks in General Santos City, affected mall workers at the<br/>Gaisano Mall in Koronadal City, and the affected families in<br/>Malapatan and Glan, Sarangani Province.</li> </ul>                                                                                                                      |
| 19 November 2023 | <ul> <li>DSWD FO XII continuously conducted distribution of FFPs and<br/>financial assistance to the families and individuals in General<br/>Santos City who were affected by the earthquake.</li> </ul>                                                                                                                                                                                 |
| 18 November 2023 | <ul> <li>DSWD FO XII facilitated the unloading of 5,000 FFPs in<br/>Sarangani Province; of which, 500 FFPs were distributed to the<br/>affected families and individuals in the Municipality of Glan.</li> </ul>                                                                                                                                                                         |