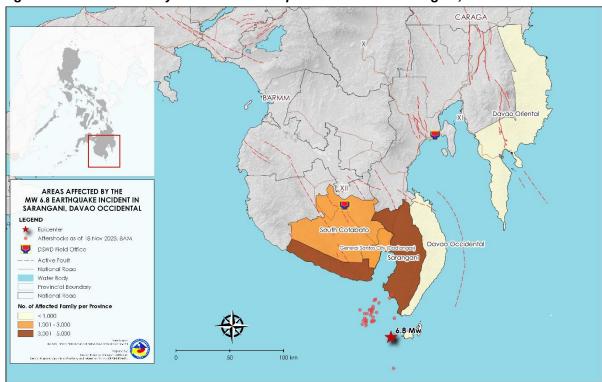

Source: DOST-PHIVOLCS Earthquake Bulletin

Figure 1. Areas affected by the Mw 6.8 Earthquake Incident in Sarangani, Davao Occidental