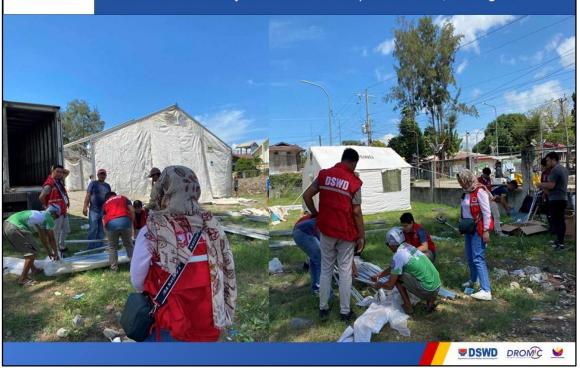

#### Annex D. Photo Documentation

22 NOV 2023

DSWD Field Office (FO) XII facilitates the installation of Mobile Storage Unit and Emergency Telecommunication equipment in Glan, Sarangani Province affected by the Mw 6.8 Earthquake in Glan, Sarangani.