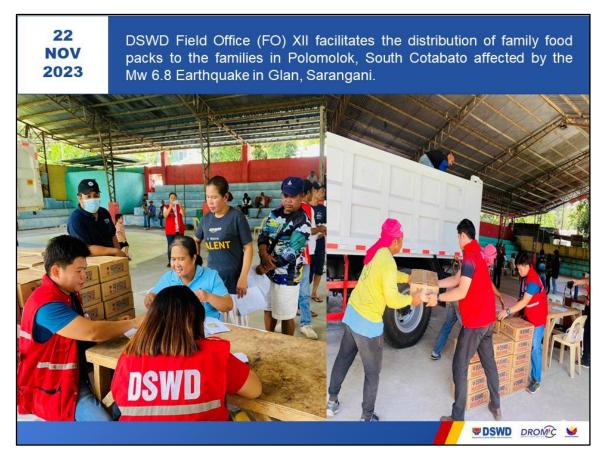

#### **DSWD FO XII**

| D3WD FO XII      |                                                                                                                                                                                                                                                                                                                                                                                          |
|------------------|------------------------------------------------------------------------------------------------------------------------------------------------------------------------------------------------------------------------------------------------------------------------------------------------------------------------------------------------------------------------------------------|
| DATE             | ACTIVITIES                                                                                                                                                                                                                                                                                                                                                                               |
| 22 November 2023 | <ul> <li>DSWD FO XII provided Kitchen Kits and Sleeping Kits to the affected families in Malapatan, Sarangani Province.</li> <li>DSWD FO XII provided FFPs to the affected families in the municipalities in Polomolok, Tampakan, and Tupi in South Cotabato.</li> </ul>                                                                                                                 |
| 21 November 2023 | <ul> <li>DSWD FO XII facilitated the provision of FFPs, Sleeping Kits, and Kitchen to the affected families in Glan, Sarangani Province.</li> <li>DSWD FO XII facilitated the provision Sleeping Kits, Kitchen Kits to the affected families in General Santos City.</li> <li>DSWD FO XII provided FFPs to the affected family with partially damaged house in Koronadal City</li> </ul> |
| 20 November 2023 | <ul> <li>DSWD FO XII facilitated the provision of FFPs to the affected<br/>fisherfolks in General Santos City, affected mall workers at the<br/>Gaisano Mall in Koronadal City, and the affected families in<br/>Malapatan and Glan, Sarangani Province.</li> </ul>                                                                                                                      |
| 19 November 2023 | <ul> <li>DSWD FO XII continuously conducted distribution of FFPs and<br/>financial assistance to the families and individuals in General<br/>Santos City who were affected by the earthquake.</li> </ul>                                                                                                                                                                                 |
| 18 November 2023 | <ul> <li>DSWD FO XII facilitated the unloading of 5,000 FFPs in<br/>Sarangani Province; of which, 500 FFPs were distributed to the<br/>affected families and individuals in the Municipality of Glan.</li> </ul>                                                                                                                                                                         |