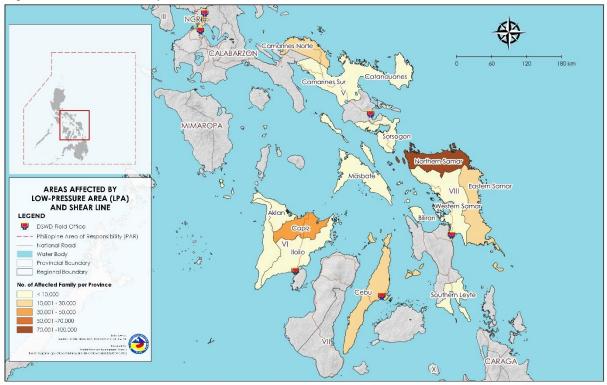

Figure 1. Areas affected by LPA and Shear Line

# II. Status of Affected Areas and Population

A total of 238,482 families or 890,447 persons are affected in 1,128 barangays in Regions V, VI, VII, VIII and X (see Annex A).