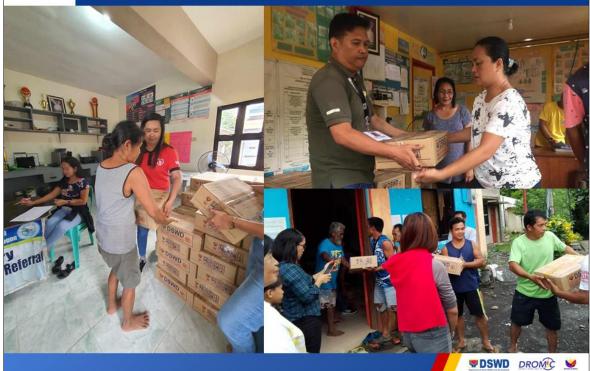

#### **DSWD VI**

| DATE        | SITUATIONS / ACTIONS UNDERTAKEN                                       |
|-------------|-----------------------------------------------------------------------|
| 22 November | • DSWD FO VI distributed FFPs to the affected families and persons in |
| 2023        | Western Visayas.                                                      |
| 21 November | • DSWD FO VI distributed FFPs to the affected families and persons in |
| 2023        | Altavas, Aklan.                                                       |

## **DSWD FO VI**

| DATE                | SITUATIONS / ACTIONS UNDERTAKEN                                                                                                                      |  |  |  |  |
|---------------------|------------------------------------------------------------------------------------------------------------------------------------------------------|--|--|--|--|
| 23 November<br>2023 | • DSWD FO VI through its DRMD maintains close coordination with the concerned LGUs for significant updates and any requests for relief augmentation. |  |  |  |  |