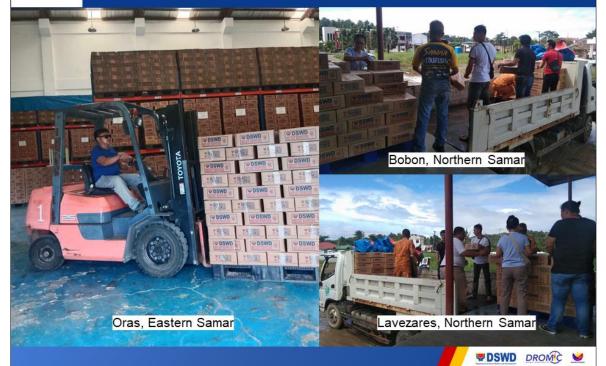

### **DSWD VIII**

| DATE                | SITUATIONS / ACTIONS UNDERTAKEN                                                                                                                                                                                                                                                                                                                                                                                                                                                                                                                                                 |
|---------------------|---------------------------------------------------------------------------------------------------------------------------------------------------------------------------------------------------------------------------------------------------------------------------------------------------------------------------------------------------------------------------------------------------------------------------------------------------------------------------------------------------------------------------------------------------------------------------------|
| 23 November<br>2023 | <ul> <li>DSWD FO VIII in coordination with the concerned LGUs and the Philippine National Police (PNP), facilitated the distribution of FFPs to the following areas:         <ul> <li>Arteche, Eastern Samar</li> <li>Jipapad, Eastern Samar</li> <li>Calbayog, Samar</li> <li>Catarman, Northern Samar</li> </ul> </li> <li>DSWD FO VIII released FFPs to the following areas:         <ul> <li>Bobon, Lavezares, Catubig, Las Navas, Palapag, Catarman and Lapinig in Northern Samar</li> <li>Oras, Eastern Samar</li> </ul> </li> </ul>                                      |
| 22 November<br>2023 | <ul> <li>DSWD FO VIII released FFPs to the following municipalities:</li> <li>Lope De Vega, Northern Samar</li> <li>San Antonio, Northern Samar</li> <li>Biri, Northern Samar</li> <li>Capul, Northern Samar</li> <li>San Vicente, Northern Samar</li> <li>Laoang, Northern Samar</li> <li>San Roque, Northern Samar</li> <li>DSWD FO VIII distributed FFPs to the affected families in Dolores,<br/>Eastern Samar and Sta. Margarita, Samar</li> <li>DSWD FO VIII facilitated the augmentation of FFPs and distribution of<br/>hygiene kits to the LGU of Catarman.</li> </ul> |
| 21 November<br>2023 | <ul> <li>DSWD FO VIII facilitated the provision of FFPs to the affected families in the municipalities of Jipapad and Arteche in Eastern Samar.</li> <li>DSWD FO VIII distributed FFPs to the following municipalities:         <ul> <li>Maslog and Oras in Eastern Samar;</li> <li>Sta. Margarita, San Jorge and Calbayog City in Samar; and,</li> <li>Mapanas in Northern Samar.</li> </ul> </li> <li>DSWD FO VIII facilitated the preposition of FFPs in Taft, Eastern Samar for possible relief augmentation to the affected LGUs.</li> </ul>                               |
| 20 November<br>2023 | <ul> <li>DSWD FO VIII distributed FFPs to the displaced families in Gandara,<br/>Samar.</li> <li>DSWD FO VIII prepositioned FFPs in Taft, Eastern Samar.</li> </ul>                                                                                                                                                                                                                                                                                                                                                                                                             |
| 18 November<br>2023 | DSWD FO VIII prepositioned FNIs in the following municipalities:     LGU RELIEF ITEM     Northern Samar 3,000 FFPs     Bato, Leyte 1,500 FFPs     Hilongos, Leyte 3,000 FFPs                                                                                                                                                                                                                                                                                                                                                                                                    |
| 16 November<br>2023 | • DSWD FO VIII facilitated the distribution of FFPs to the affected families and individuals in Bontoc, Southern Leyte.                                                                                                                                                                                                                                                                                                                                                                                                                                                         |