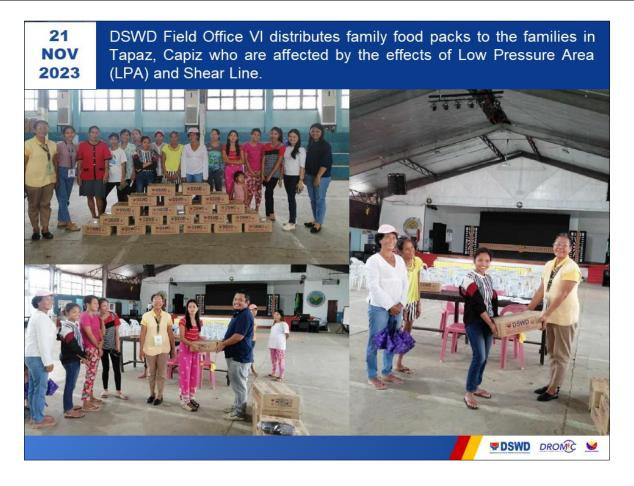

#### **DSWD VI**

| DATE        | SITUATIONS / ACTIONS UNDERTAKEN                                       |
|-------------|-----------------------------------------------------------------------|
| 22 November | • DSWD FO VI distributed FFPs to the affected families and persons in |
| 2023        | Western Visayas.                                                      |
| 21 November | • DSWD FO VI distributed FFPs to the affected families and persons in |
| 2023        | Altavas, Aklan.                                                       |

## **DSWD FO VI**

| DATE                | SITUATIONS / ACTIONS UNDERTAKEN                                                                                                                      |  |  |  |  |
|---------------------|------------------------------------------------------------------------------------------------------------------------------------------------------|--|--|--|--|
| 23 November<br>2023 | • DSWD FO VI through its DRMD maintains close coordination with the concerned LGUs for significant updates and any requests for relief augmentation. |  |  |  |  |