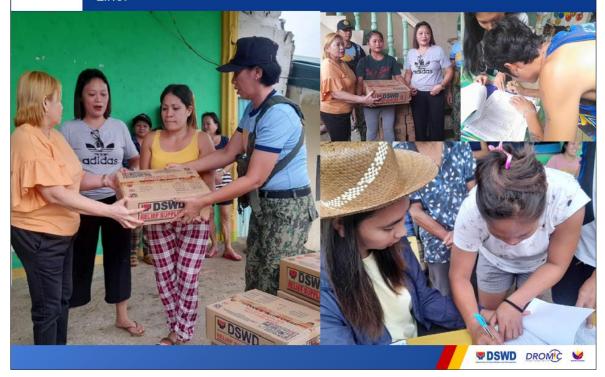

#### **DSWD VI**

| DATE        | SITUATIONS / ACTIONS UNDERTAKEN                                       |
|-------------|-----------------------------------------------------------------------|
| 22 November | • DSWD FO VI distributed FFPs to the affected families and persons in |
| 2023        | Western Visayas.                                                      |
| 21 November | • DSWD FO VI distributed FFPs to the affected families and persons in |
| 2023        | Altavas, Aklan.                                                       |

## **DSWD FO VI**

| DATE                | SITUATIONS / ACTIONS UNDERTAKEN                                                                                                                      |  |  |  |  |
|---------------------|------------------------------------------------------------------------------------------------------------------------------------------------------|--|--|--|--|
| 23 November<br>2023 | • DSWD FO VI through its DRMD maintains close coordination with the concerned LGUs for significant updates and any requests for relief augmentation. |  |  |  |  |