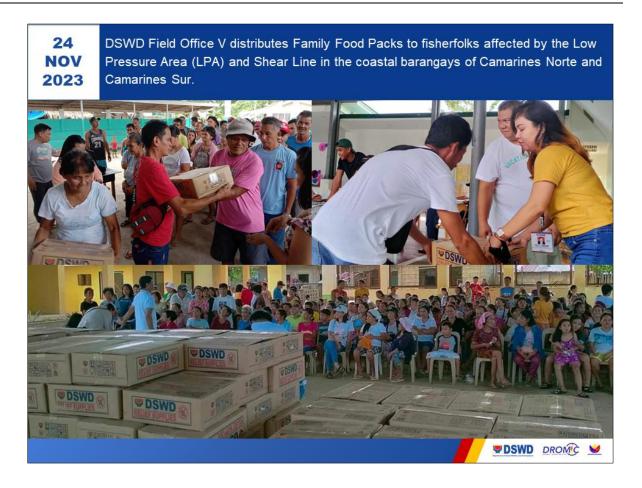

#### **DSWD V**

| DATE                | SITUATIONS / ACTIONS UNDERTAKEN                                                                                                                                                                                                                       |
|---------------------|-------------------------------------------------------------------------------------------------------------------------------------------------------------------------------------------------------------------------------------------------------|
| 23 November<br>2023 | DSWD FO V distributed FFPs to Caramoan, Camarines Sur,<br>Irosin, Sorsogon, Mercedes, Camarines Norte, and Sipocot, Camarines Sur.                                                                                                                    |
| 23 November<br>2023 | <ul> <li>DSWD FO V distributed FFPs to Mercedes, Camarines Norte and Mobo, Masbate</li> <li>DSWD FO V delivered FFPs to Viga, Catanduanes.</li> </ul>                                                                                                 |
| 22 November<br>2023 | <ul> <li>DSWD FO V delivered FFPs to the following municipalities:</li> <li>Sipocot in Camarines Sur</li> <li>Mobo in Masbate</li> <li>Daet in Camarines Norte</li> <li>Prieto Diaz and Irosin in Sorsogon</li> </ul>                                 |
| 21 November<br>2023 | <ul> <li>DSWD FO V distributed FFPS to the affected families, including fisherfolks, in Vinzons, Camarines Norte.</li> <li>DSWD FO V distributed FFPS to the affected families in Uson, Masbate.</li> </ul>                                           |
| 20 November<br>2023 | DSWD FO V delivered 6,514 FFPs as augmentation support to the LGU of Mercedes, Camarines Norte intended for distribution to the families affected, including fisher folks, by the effects of Shear Line.                                              |
| 19 November<br>2023 | DSWD FO V through the Disaster Response Management Division (DRMD) and the Municipal Action Team (MAT) in Pasacao and in coordination with LGU of Pasacao, provided hot meals and lunch to the 22 stranded passengers in Pasacao Port, Camarines Sur. |