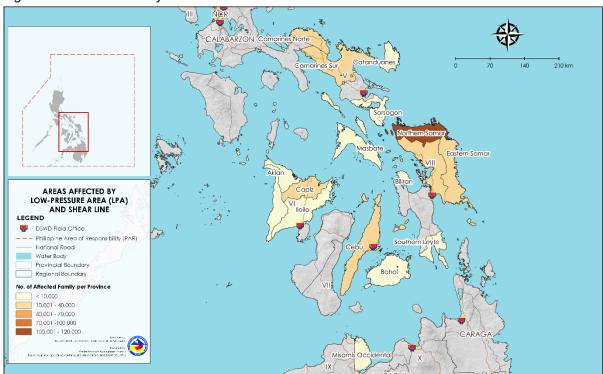

Figure 1. Areas affected by LPA and Shear Line

# II. Status of Affected Areas and Population

A total of 269,743 families or 1,028,492 persons are affected in 1,307 barangays in Regions V, VI, VII, VIII and X (see Annex A).