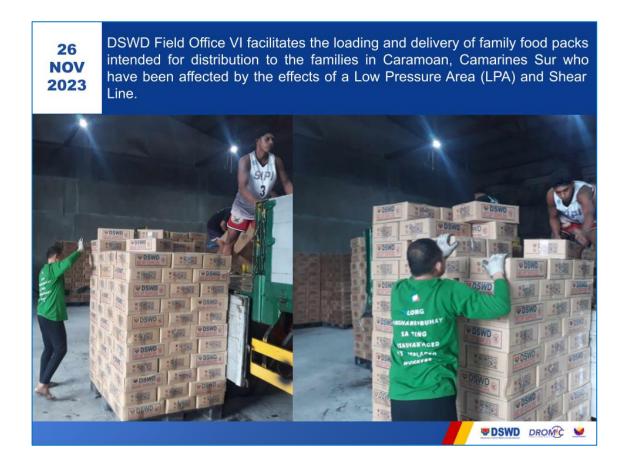

#### **DSWD V**

| DOVVD V            |                                                                                                                                                                                                                                                                      |
|--------------------|----------------------------------------------------------------------------------------------------------------------------------------------------------------------------------------------------------------------------------------------------------------------|
| DATE               | SITUATIONS / ACTIONS UNDERTAKEN                                                                                                                                                                                                                                      |
| 26 November 2023   | <ul> <li>DSWD FO V delivered FFPs to DSWD FO VIII as augmentation support.</li> <li>DSWD FO V delivered FFPs to the LGU of Caramoan, Camarines Sur.</li> </ul>                                                                                                       |
| 25 November 2023   | DSWD FO V distributed FFPs in Daet, Camarines Norte.                                                                                                                                                                                                                 |
| 23 November 2023   | <ul> <li>DSWD FO V distributed FFPs to Caramoan, Camarines Sur; Irosin,<br/>Sorsogon; Mercedes, Camarines Norte; and Sipocot, Camarines<br/>Sur.</li> </ul>                                                                                                          |
| 23 November 2023   | <ul> <li>DSWD FO V distributed FFPs to Mercedes, Camarines Norte and Mobo, Masbate.</li> <li>DSWD FO V delivered FFPs to Viga, Catanduanes.</li> </ul>                                                                                                               |
| 22 ovember<br>2023 | DSWD FO V delivered FFPs to Sipocot, Camarines Sur; Mobo, Masbate; Daet, Camarines Norte; and Prieto Diaz and Irosin in Sorsogon.                                                                                                                                    |
| 21 November 2023   | <ul> <li>DSWD FO V distributed FFPs to the affected families including fisherfolks in Vinzons, Camarines Norte.</li> <li>DSWD FO V distributed FFPs to the affected families in Uson, Masbate.</li> </ul>                                                            |
| 20 November 2023   | DSWD FO V delivered 6,514 FFPs as augmentation support to the LGU of Mercedes, Camarines Norte intended for distribution to the families and fisher folks affected by the effects of Shear Line.                                                                     |
| 19 November 2023   | <ul> <li>DSWD FO V, through its Disaster Response Management Division<br/>(DRMD) and Municipal Action Team (MAT) in Pasacao, provided<br/>meals to the 22 stranded passengers at Pasacao Port in<br/>coordination with the LGU of Pasacao, Camarines Sur.</li> </ul> |