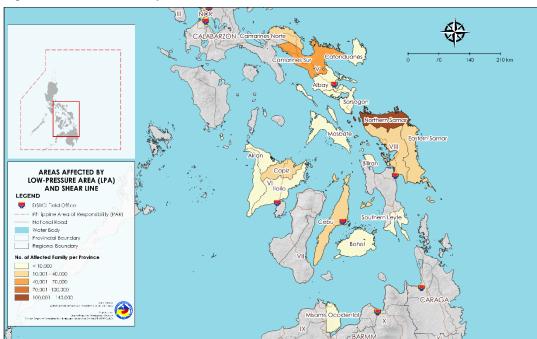

Source: DOST-PAGASA Daily Weather Bulletin and DSWD Field Offices (FOs) V, VI, VII, VIII, and X

Figure 1. Areas affected by LPA and Shear Line

# II. Status of Affected Areas and Population

A total of 300,545 families or 1,201,142 persons are affected in 1,550 barangays in Regions V, VI, VII, VIII, and X (see Annex A).