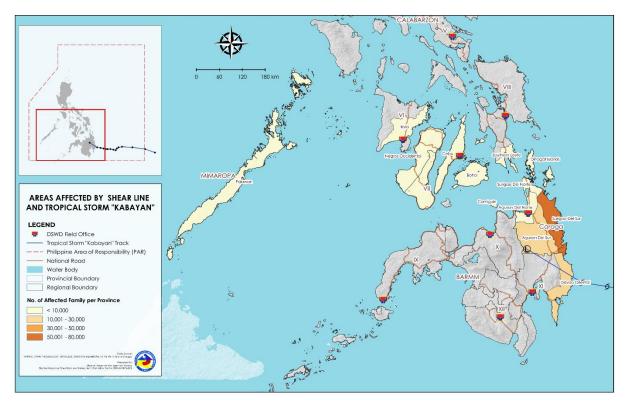

# **II.** Status of Affected Areas and Population

A total of **119,865 families** or **439,220 persons** are affected in **496 barangays** in **Regions MIMAROPA**, **VI**, **VII**, **VIII**, **X**, **XI**, and **Caraga** (see Annex A). **Status of Displaced Population** 

## Annex A. Number of Affected Families / Persons

|                                  | NUMBER OF AFFECTED |          |         |  |
|----------------------------------|--------------------|----------|---------|--|
| REGION / PROVINCE / MUNICIPALITY | Barangays          | Families | Persons |  |
| GRAND TOTAL                      | 496                | 119,865  | 439,220 |  |
| MIMAROPA                         | 7                  | 88       | 350     |  |
| Palawan                          | 7                  | 88       | 350     |  |
| Puerto Princesa City             | 7                  | 88       | 350     |  |
| REGION VI                        | -                  | 1,877    | 2,316   |  |
| lloilo                           | -                  | 1,517    | 1,850   |  |
| Dumangas                         | -                  | 576      | 896     |  |
| lloilo City                      | -                  | 934      | 934     |  |
| New Lucena                       | -                  | 7        | 20      |  |
| Negros Occidental                | -                  | 360      | 466     |  |
| Bacolod City                     | -                  | 75       | 181     |  |
| City of Escalante                | -                  | 164      | 164     |  |
| San Carlos City                  | -                  | 121      | 121     |  |
| REGION VII                       | -                  | 1,992    | 2,038   |  |
| Bohol                            | -                  | 148      | 148     |  |
| Jagna                            | -                  | 7        | 7       |  |
| Pres. Carlos P. Garcia (Pitogo)  | -                  | 4        | 4       |  |
| Tagbilaran City                  | -                  | 12       | 12      |  |
| Tubigon                          | -                  | 68       | 68      |  |
| Ubay                             | -                  | 57       | 57      |  |
| Cebu                             | -                  | 1,011    | 1,057   |  |
| City of Bogo                     | -                  | 26       | 26      |  |
| Carmen                           | -                  | 78       | 78      |  |
| Cebu City                        | -                  | 491      | 491     |  |
| Samboan                          | -                  | 116      | 116     |  |
| Santander                        | -                  | 121      | 121     |  |
| Toledo City                      | -                  | 153      | 199     |  |
| Tudela                           | -                  | 26       | 26      |  |
| Negros Oriental                  | -                  | 833      | 833     |  |
| Dumaguete City                   | -                  | 418      | 418     |  |
| City of Guihulngan               | -                  | 17       | 17      |  |
| San Jose                         | -                  | 326      | 326     |  |
| Sibulan                          | -                  | 72       | 72      |  |
| REGION VIII                      | 6                  | 87       | 332     |  |
| Southern Leyte                   | 6                  | 87       | 332     |  |
| Bontoc                           | 2                  | 13       | 42      |  |
| Padre Burgos                     | 2                  | 17       | 59      |  |
| San Juan (Cabalian)              | 2                  | 57       | 231     |  |
| REGION X                         | 2                  | 35       | 149     |  |
| Camiguin                         | 2                  | 35       | 149     |  |
| Sagay                            | 2                  | 35       | 149     |  |
| *REGION XI                       | 49                 | 21,127   | 80,118  |  |
| Davao Oriental                   | 49                 | 21,127   | 80,118  |  |
| Baganga                          | 5                  | 428      | 2,140   |  |
| Boston                           | 8                  | 1,888    | 9,440   |  |
| Caraga                           | 17                 | 13,297   | 46,536  |  |
| Cateel                           | 5                  | 66       | 209     |  |
| Lupon                            | 1                  | 1        | 5       |  |
| Manay                            | 13                 | 5,447    | 21,788  |  |
| CARAGA                           | 432                | 94,659   | 353,917 |  |
| Agusan del Norte                 | 22                 | 880      | 3,367   |  |