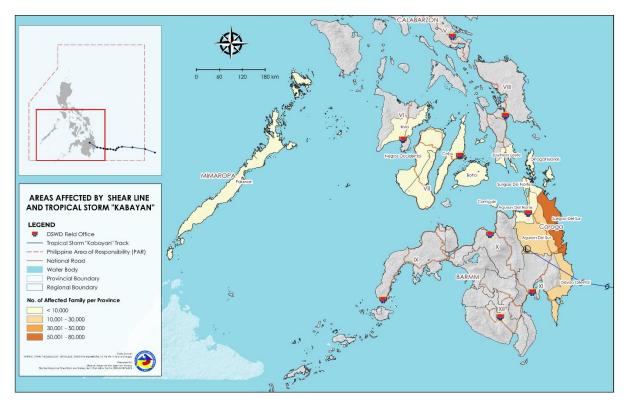

## **II.** Status of Affected Areas and Population

A total of **119,899 families** or **439,335 persons** are affected in **505 barangays** in **Regions MIMAROPA**, **VI**, **VII**, **VIII**, **X**, **XI**, and **Caraga** (see Annex A).

### Annex A. Number of Affected Families / Persons

| REGION / PROVINCE / MUNICIPALITY  | NUMBER OF AFFECTED |          |         |
|-----------------------------------|--------------------|----------|---------|
| REGION / PROVINCE / MUNICIPALITY  | Barangays          | Families | Persons |
| GRAND TOTAL                       | 505                | 119,899  | 439,335 |
| MIMAROPA                          | 7                  | 88       | 350     |
| Palawan                           | 7                  | 88       | 350     |
| Puerto Princesa City              | 7                  | 88       | 350     |
| REGION VI                         | -                  | 1,877    | 2,316   |
| lloilo                            | -                  | 1,517    | 1,850   |
| Dumangas                          | -                  | 576      | 896     |
| lloilo City                       | -                  | 934      | 934     |
| New Lucena                        | -                  | 7        | 20      |
| Negros Occidental                 | -                  | 360      | 466     |
| Bacolod City                      | -                  | 75       | 181     |
| City of Escalante                 | -                  | 164      | 164     |
| San Carlos City                   | -                  | 121      | 121     |
| REGION VII                        | -                  | 1,992    | 2,038   |
| Bohol                             | -                  | 148      | 148     |
| Jagna                             | -                  | 7        | 7       |
| Pres. Carlos P. Garcia (Pitogo)   | -                  | 4        | 4       |
| Tagbilaran City                   | -                  | 12       | 12      |
| Tubigon                           | -                  | 68       | 68      |
| Ubay                              | _                  | 57       | 57      |
| Cebu                              | -                  | 1,011    | 1,057   |
| City of Bogo                      | -                  | 26       | 26      |
| Carmen                            | _                  | 78       | 78      |
| Cebu City                         | _                  | 491      | 491     |
| Samboan                           |                    | 116      | 116     |
| Santander                         |                    | 121      | 121     |
| Toledo City                       |                    | 153      | 199     |
| Tudela                            |                    | 26       | 26      |
| Negros Oriental                   |                    | 833      | 833     |
| Dumaguete City                    |                    | 418      | 418     |
| City of Guihulngan                |                    | 17       | 17      |
| San Jose                          |                    | 326      | 326     |
| Sibulan                           |                    | 72       | 72      |
| REGION VIII                       | 15                 | 121      | 447     |
| Southern Leyte                    | 15                 | 121      | 447     |
| Bontoc                            | 2                  | 13       | 447     |
| Padre Burgos                      | 2                  | 13       | <br>59  |
|                                   | 9                  | 34       | 115     |
| Hinundayan<br>San Ivan (Cabalian) | 2                  | 34<br>57 |         |
| San Juan (Cabalian)<br>REGION X   | 2                  | 37       | 231     |
|                                   |                    |          | 149     |
| Camiguin                          | 2                  | 35       | 149     |
| Sagay                             | 2                  | 35       | 149     |
| REGION XI                         | 49                 | 21,127   | 80,118  |
| Davao Oriental                    | 49                 | 21,127   | 80,118  |
| Baganga                           | 5                  | 428      | 2,140   |
| Boston                            | 8                  | 1,888    | 9,440   |
| Caraga                            | 17                 | 13,297   | 46,536  |
| Cateel                            | 5                  | 66       | 209     |
| Lupon                             | 1                  | 1        | 5       |
| Manay                             | 13                 | 5,447    | 21,788  |
| CARAGA                            | 432                | 94,659   | 353,917 |