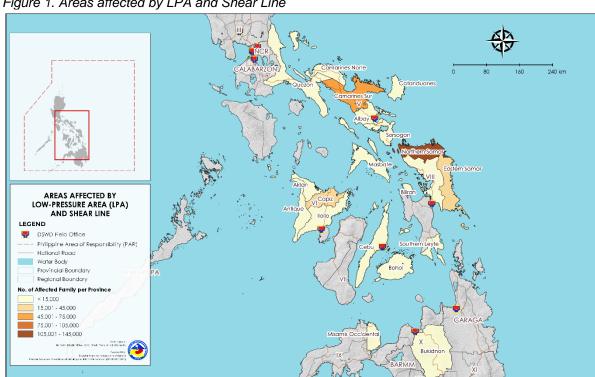

Figure 1. Areas affected by LPA and Shear Line

# II. Status of Affected Areas and Population

A total of 333,217 families or 1,324,114 persons are affected in 1,718 barangays in Regions CALABARZON, V, VI, VII, VIII, and X (see Annex A).