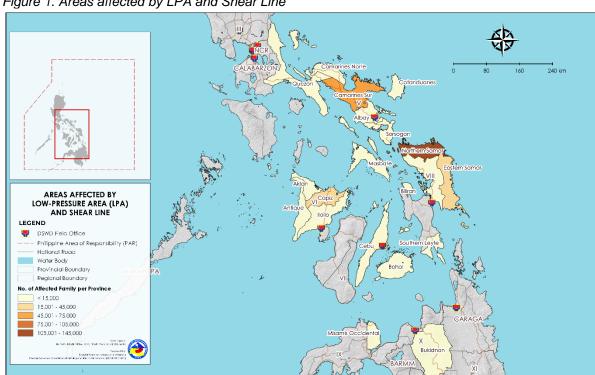

Figure 1. Areas affected by LPA and Shear Line

### II. Status of Affected Areas and Population

A total of 336,996 families or 1,353,336 persons are affected in 1,720 barangays in Regions CALABARZON, V, VI, VII, VIII, and X (see Annex A).