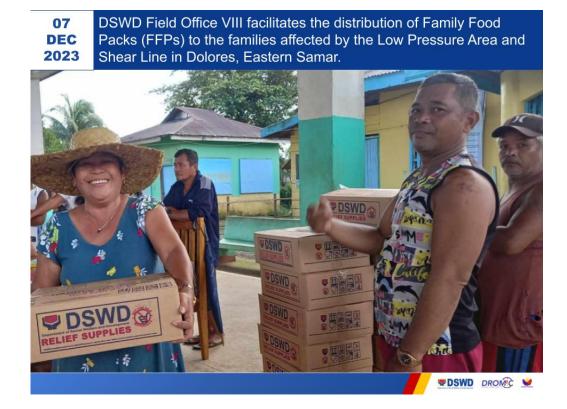

### **DSWD FO VIII**

| DATE             | SITUATIONS / ACTIONS UNDERTAKEN                                                                                                                                                                                                                                                                                                                                                                                                                  |
|------------------|--------------------------------------------------------------------------------------------------------------------------------------------------------------------------------------------------------------------------------------------------------------------------------------------------------------------------------------------------------------------------------------------------------------------------------------------------|
| 08 December 2023 | <ul> <li>DSWD Field Office VIII, in coordination with the LGU, distributed 1,700 family food packs to the affected families in Dolores, Eastern Samar.</li> <li>Ongoing coordination with NROC and other lead cluster agencies on the delivery of the additional FFPs requested for the victims of the Effects of Shear Line / Trough of LPA is Eastern Visayas.</li> </ul>                                                                      |
| 07 December 2023 | <ul> <li>DSWD FO VIII distributed family food packs as augmentation support to the families affected by the Effects of Shear Line / Trough of LPA in Arteche, Eastern Samar.</li> <li>DSWD FO VIII continuously facilitates distribution and monitoring of the family food packs across the entire Eastern Visayas Region. It also facilitates LGU requests for augmentation for immediate release of goods to the affected families.</li> </ul> |
| 06 December 2023 | <ul> <li>DSWD FO VIII released 1,100 family food packs as augmentation<br/>support to the families affected by the Effects of Shear Line / Trough<br/>of LPA in Bobon, Northern Samar.</li> </ul>                                                                                                                                                                                                                                                |
| 05 December 2023 | <ul> <li>DSWD FO VIII released 6,000 family food packs as augmentation<br/>support to the families affected by the Effects of Shear Line / Trough<br/>of LPA in Catarman, Northern Samar.</li> </ul>                                                                                                                                                                                                                                             |
| 04 December 2023 | <ul> <li>DSWD FO VIII in coordination with the LGU of Palapag facilitates<br/>the repacking and hauling of family food packs (FFPs) for the further</li> </ul>                                                                                                                                                                                                                                                                                   |