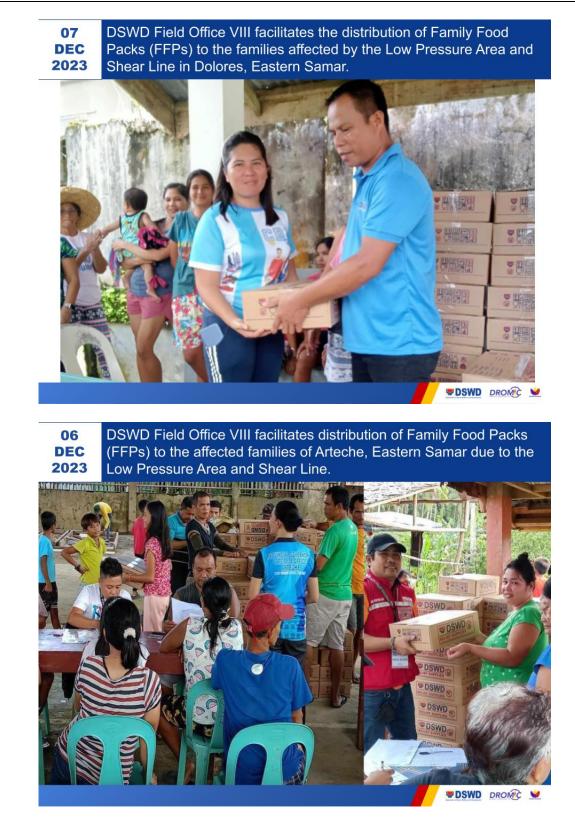

### **DSWD FO VIII**

| DATE             | SITUATIONS / ACTIONS UNDERTAKEN                                                                                                                                                                                                                                                                                                                                                                                                                  |
|------------------|--------------------------------------------------------------------------------------------------------------------------------------------------------------------------------------------------------------------------------------------------------------------------------------------------------------------------------------------------------------------------------------------------------------------------------------------------|
| 08 December 2023 | <ul> <li>DSWD Field Office VIII, in coordination with the LGU, distributed 1,700 family food packs to the affected families in Dolores, Eastern Samar.</li> <li>Ongoing coordination with NROC and other lead cluster agencies on the delivery of the additional FFPs requested for the victims of the Effects of Shear Line / Trough of LPA is Eastern Visayas.</li> </ul>                                                                      |
| 07 December 2023 | <ul> <li>DSWD FO VIII distributed family food packs as augmentation support to the families affected by the Effects of Shear Line / Trough of LPA in Arteche, Eastern Samar.</li> <li>DSWD FO VIII continuously facilitates distribution and monitoring of the family food packs across the entire Eastern Visayas Region. It also facilitates LGU requests for augmentation for immediate release of goods to the affected families.</li> </ul> |
| 06 December 2023 | <ul> <li>DSWD FO VIII released 1,100 family food packs as augmentation<br/>support to the families affected by the Effects of Shear Line / Trough<br/>of LPA in Bobon, Northern Samar.</li> </ul>                                                                                                                                                                                                                                                |
| 05 December 2023 | <ul> <li>DSWD FO VIII released 6,000 family food packs as augmentation<br/>support to the families affected by the Effects of Shear Line / Trough<br/>of LPA in Catarman, Northern Samar.</li> </ul>                                                                                                                                                                                                                                             |
| 04 December 2023 | <ul> <li>DSWD FO VIII in coordination with the LGU of Palapag facilitates<br/>the repacking and hauling of family food packs (FFPs) for the further</li> </ul>                                                                                                                                                                                                                                                                                   |

| DATE             | SITUATIONS / ACTIONS UNDERTAKEN                                                                                                                       |
|------------------|-------------------------------------------------------------------------------------------------------------------------------------------------------|
|                  | provision of FNIs to families and individuals affected by the effects                                                                                 |
|                  | of Low Pressure Area (LPA) and Shear Line.                                                                                                            |
|                  | DSWD FO VIII released FFPs as augmentation support to the<br>municipalities of Pahan Catarman Balance Basaria Lana Da                                 |
|                  | municipalities of Bobon, Catarman, Palapag, Rosario, Lope De Vega, and Pambujan, and San Jose in the province of Northern                             |
|                  | Samar.                                                                                                                                                |
| 03 December 2023 | DSWD FO VIII provided financial assistance through AICS to the                                                                                        |
|                  | affected families in Lope De Vega, San Roque, and Silvino Lubos                                                                                       |
|                  | in Northern Samar.                                                                                                                                    |
|                  | DSWD FO VIII facilitate the cross loading of FFPs intended for the                                                                                    |
|                  | affected families in Gamay, Northern Samar.                                                                                                           |
|                  | <ul> <li>DSWD FO VIII facilitated the unloading of FFPs intended for<br/>distribution to the affected families in Arteche, Northern Samar.</li> </ul> |
|                  | <ul> <li>DSWD FO VIII released FFPs as augmentation support to the</li> </ul>                                                                         |
|                  | municipalities of Bobon, Lope De Vega, Palapag, and Lavezares in                                                                                      |
|                  | the province of Northern Samar.                                                                                                                       |
| 02 December 2023 | DSWD FO VIII released FFPs as augmentation support to the                                                                                             |
|                  | following LGUs affected by the Effects of Shear Line / Trough of                                                                                      |
|                  | LPA in Eastern Visayas;                                                                                                                               |
|                  | <ul> <li>Gamay, Northern Samar</li> <li>Lapinig, Northern Samar</li> </ul>                                                                            |
|                  | <ul> <li>Laoang, Northern Samar</li> </ul>                                                                                                            |
|                  | San Roque, Northern Samar                                                                                                                             |
|                  | Catarman, Northern Samar                                                                                                                              |
|                  | Silvino Lubos, Northern Samar                                                                                                                         |
|                  | Laoang, Northern Samar                                                                                                                                |
|                  | Lavesares, Northern Samar                                                                                                                             |
|                  | <ul> <li>San Vicente, Northern Samar</li> <li>San Jose, Northern Samar</li> </ul>                                                                     |
|                  | <ul> <li>San Jose, Northern Samar</li> <li>Rosario, Northern Samar</li> </ul>                                                                         |
| 01 December 2023 | With assistance from the Philippine Military, PNP, BFP, and civilian                                                                                  |
|                  | volunteers, a total of Family Food Packs (FFPs) were unloaded in                                                                                      |
|                  | Catarman, Northern Samar, Airlifted via C-130,                                                                                                        |
|                  | • Distributed FFPs in Jipapad, Eastern Samar to support the                                                                                           |
|                  | immediate needs of the affected families and individuals,                                                                                             |
|                  | The Regional Resource Operations Center in Palo, Leyte, continuously prepares FFPs, conducts quality checks, and monitors                             |
|                  | distribution across Eastern Visayas.                                                                                                                  |
|                  | Ongoing facilitation of LGU requests aims for the immediate release                                                                                   |
|                  | of goods to affected families.                                                                                                                        |
| 30 November 2023 | Continuous provision of FFPs to the affected families and individuals                                                                                 |
|                  | in the Province of Northern Samar.                                                                                                                    |
|                  | <ul> <li>DSWD FO VIII received FFPs from DSWD FO V and NROC as<br/>augmentation support to the Region.</li> </ul>                                     |
| 28 November 2023 | <ul> <li>DSWD FO VIII released additional FFPs to Laoang, Northern Samar</li> </ul>                                                                   |
|                  | intended for distribution to the affected families and individuals.                                                                                   |
|                  | DSWD FO VIII facilitated the loading of FNIs in the following:                                                                                        |
|                  | • FFPs intended for distribution to the affected families in Bobon,                                                                                   |
|                  | Northern Samar                                                                                                                                        |
|                  | <ul> <li>Kitchen Kits intended for distribution to the affected families in<br/>San Roque, Northern Samar.</li> </ul>                                 |
|                  | <ul> <li>DSWD FO VIII released FFPs to the Municipalities of San Roque,</li> </ul>                                                                    |
|                  | Palapag, Bobon, and Laoang in Northern Samar.                                                                                                         |
|                  | DSWD FO VIII, in coordination with the LGU of Catubig, Northern                                                                                       |
|                  | Samar and Philippine National Police (PNP), distributed FFPs to the                                                                                   |
|                  | families and individuals affected by the effects of Shear Line.                                                                                       |
|                  | DSWD FO VIII conducted quality check of raw materials at the<br>Begional Passure Operations Center (PPOC) in Pale Levice                              |
|                  | <ul> <li>Regional Resource Operations Center (RROC) in Palo, Leyte.</li> <li>DSWD FO VIII received FFPs from DSWD FO V and NROC as</li> </ul>         |
|                  | augmentation support for the affected families and persons.                                                                                           |
|                  | augmentation support for the uncoted furnities and persons.                                                                                           |