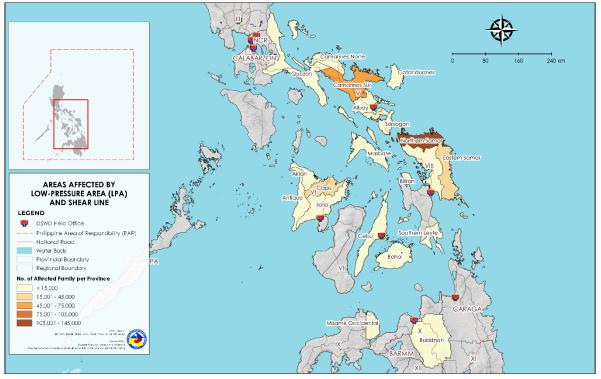

Figure 1. Areas affected by LPA and Shear Line

## II. Status of Affected Areas and Population

A total of **336,996 families** or **1,353,336 persons** are affected in **1,720 barangays** in **Regions CALABARZON**, V, VI, VII, VIII, and X (see Annex A).