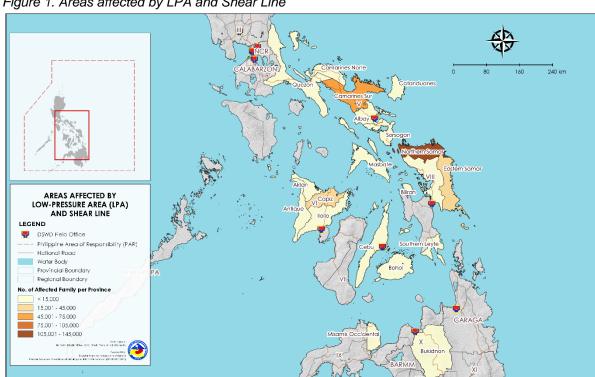

Figure 1. Areas affected by LPA and Shear Line

### II. Status of Affected Areas and Population

A total of 337,297 families or 1,354,598 persons are affected in 1,720 barangays in Regions CALABARZON, V, VI, VII, VIII, and X (see Annex A).