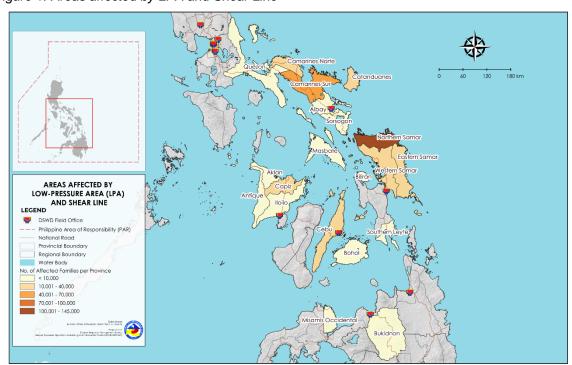

Figure 1. Areas affected by LPA and Shear Line

## II. Status of Affected Areas and Population

A total of 337,351 families or 1,354,834 persons are affected in 1,720 barangays in Regions CALABARZON, V, VI, VII, VIII, and X (see Annex A).