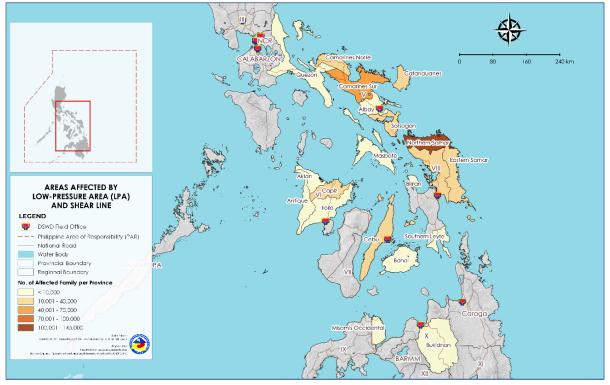

Figure 1. Areas affected by LPA and Shear Line

## II. Status of Affected Areas and Population

A total of **353,302 families or 1,430,898 persons** are affected in **1,785 barangays** in **Regions CALABARZON**, V, VI, VII, VIII, and X (see Annex A).