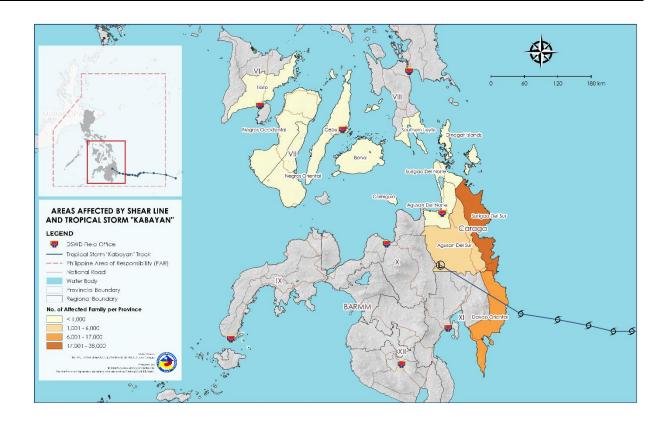

# II. Status of Affected Areas and Population

A total of 53,105 families or 183,353 persons are affected in 345 barangays in Regions VI, VII, XII, and Caraga (see Annex A).

## IV. Damaged Houses

A total of **354 houses** were damaged; of which, **19** are **totally damaged** and **335** are **partially damaged** in **Regions X**, **XI**, and **Caraga** (see Annex E).