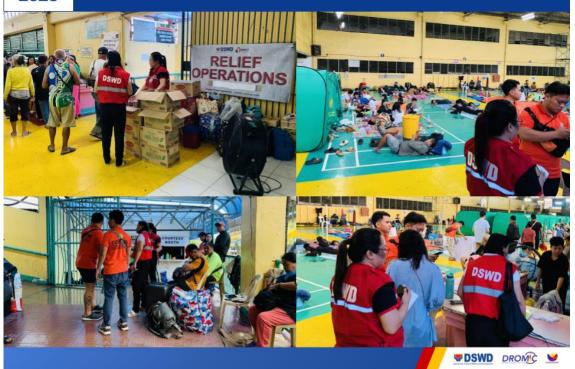

#### a. Inside Evacuation Center

There are 17,510 families or 54,643 persons currently taking temporary shelter in 426 evacuation centers in Regions VI, VII, VIII, X, XI and Caraga (see Annex B).

#### c. Total Displaced Population

There are 24,366 families or 77,121 persons displaced in Regions VI, VII, VIII, X, XI and Caraga (see Annex D).

# VI. Response Actions and Interventions

a. DSWD Prepositioned Family Food Packs (FFPs) in Affected Areas

| DECION / DROVINCE / MUNICIPALITY           | PREPOSITIONED FFPs |               |
|--------------------------------------------|--------------------|---------------|
| REGION / PROVINCE / MUNICIPALITY           | QUANTITY (CUM)     | COST          |
| GRAND TOTAL                                | 21,329             | 13,533,936.42 |
| REGION VI                                  | 1,578              | 1,057,086.42  |
| San Carlos City, Negros Occidental         | 1,578              | 1,057,086.42  |
| REGION VII                                 | 6,896              | 4,082,820.00  |
| Jagna, Bohol                               | 494                | 304,304.00    |
| Pres. Carlos P. Garcia (Pitogo), Bohol     | 1,000              | 751,632.00    |
| Tubigon, Bohol                             | 500                | 308,000.00    |
| Carmen, Cebu                               | 102                | 56,304.00     |
| Samboan, Cebu                              | 1,000              | 518,000.00    |
| Toledo City, Cebu                          | 1,000              | 530,880.00    |
| Tudela, Cebu                               | 500                | 308,700.00    |
| City of Guihulngan, Negros Oriental        | 1,500              | 881,000.00    |
| San Jose, Negros Oriental                  | 800                | 424,000.00    |
| REGION VIII                                | 1,953              | 1,035,090.00  |
| Provincial Government of Southern Leyte    | 1,550              | 821,500.00    |
| Bontoc, Southern Leyte                     | 403                | 213,590.00    |
| REGION X                                   | 2,402              | 1,539,440.00  |
| Provincial Government of Camiguin          | 2,402              | 1,539,440.00  |
| REGION XI                                  | 1,000              | 772,000.00    |
| Manay, Davao Oriental                      | 1,000              | 772,000.00    |
| CARAGA                                     | 7,500              | 5,047,500.00  |
| Provincial Government of Dinagat Island    | 4,000              | 2,595,800.00  |
| Libjo (Albor), Dinagat Island              | 1,000              | 720,000.00    |
| San Jose, Dinagat Island                   | 500                | 360,000.00    |
| Provincial Government of Surigao del Norte | 2,000              | 1,371,700.00  |