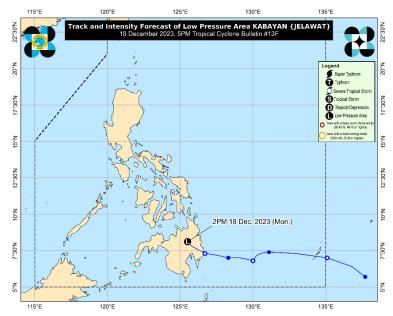

#### TRACK AND INTENSITY OUTLOOK

- "Kabayan" weakened into a Low Pressure Area at 2:30 PM today. The remnant circulation of "Kabayan" is forecast to track generally northwestward or west northwestward traversing the Philippine archipelago over the next two days as it remains highly disorganized. On the track forecast, "Kabayan" will continue to cross the rugged terrain of Mindanao, and emerge over the Sulu Sea between this afternoon and evening. Afterwards, a slight improvement in the environmental conditions may allow this disturbance to reorganize and re-develop into a tropical depression.
- Afterwards, "Kabayan" will move across the Sulu Sea south of Cagayancillo Islands. "Kabayan" is forecast to make another cross over central or southern Palawan by tomorrow morning or afternoon, then emerge over the West Philippine Sea shortly thereafter. It may pass near or over Kalayaan Islands between tomorrow evening and Wednesday morning.

The Low Pressure Area was estimated based on all available data in the vicinity of Impasug-ong, Bukidnon (08.3 °N, 125.1 °E) moving Northwestward at 25km/h with maximum sustained winds of km/h near the center and gustiness of up to km/h.

Source: DOST-PAGASA Tropical Cyclone Bulletin #13 (Final)