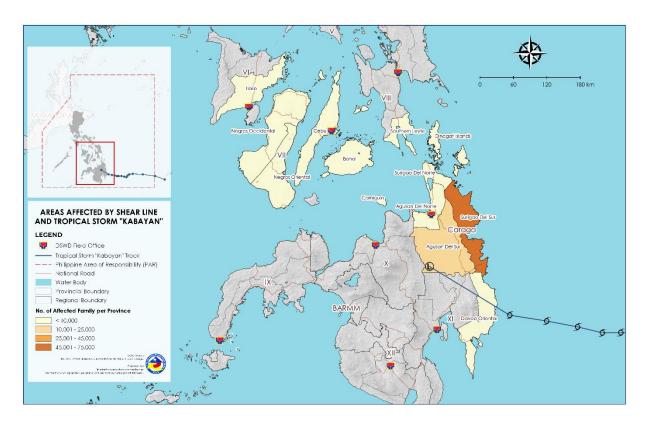

# II. Status of Affected Areas and Population

A total of 99,113 families or 364,097 persons are affected in 453 barangays in Regions VI, VII, VIII, X, XI, and Caraga (see Annex A).

# IV. Damaged Houses

A total of 1,686 houses were damaged; of which, 136 are totally damaged and 1,550 are partially damaged in Regions X, XI, and Caraga (see Annex E).