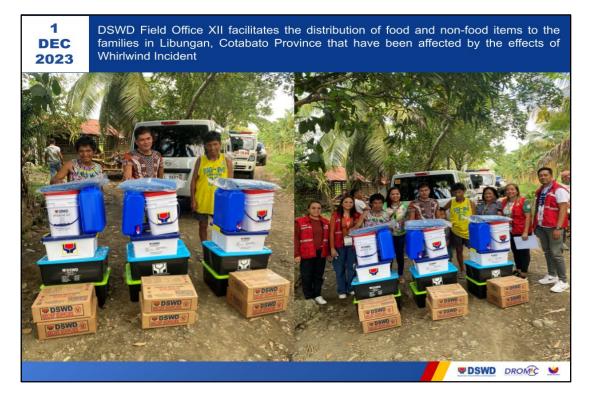

#### b. Food and Non-food items (FNIs)

| DSWD | FO |
|------|----|
|------|----|

| DATE            | ACTIVITIES                                                                                                                                                                                                                                         |
|-----------------|----------------------------------------------------------------------------------------------------------------------------------------------------------------------------------------------------------------------------------------------------|
| 1 December 2023 | <ul> <li>DSWD FO XII provided relief assistance to affected families<br/>and individuals, composed of 6 family food packs, 3 family<br/>kits, 3 sleeping kits, 3 kitchen kits, 3 hygiene kits, 3 jerry<br/>cans, and 3 laminated sacks.</li> </ul> |

#### Annex E. Photo Documentation

\*\*\*\*\*

The Disaster Response Operations Monitoring and Information Center (DROMIC) of DSWD-DRMB is closely coordinating with the concerned DSWD FOs for significant disaster response updates and assistance provided.