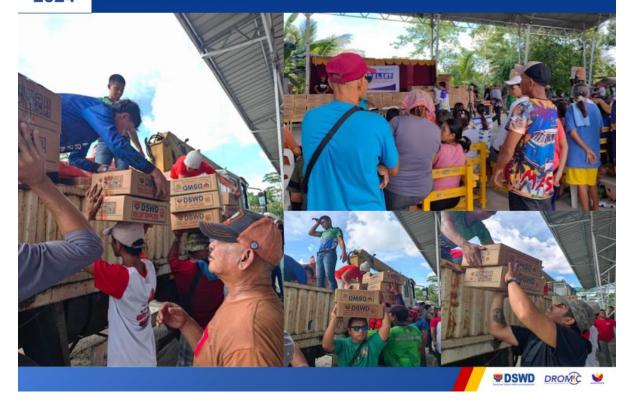

### **Annex I. Photo Documentation**

25 JAN 2024

DSWD Field Office XI distributes the family food packs (FFPs) to the affected families and individuals in New Bataan, Davao de Oro.

25 JAN 2024

DSWD Field Office XI distributes the family food packs (FFPs) to the affected families and individuals in Asuncion, Davao del Norte

25 JAN 2024 DSWD Field Office XI distributes the family food packs (FFPs) to the affected families and individuals in Brgy. Poblacion and Sta. Maria, Davao del Norte due to the effects of Shear Line.

25 JAN 2024

DSWD Field Office XI distributes the family food packs (FFPs) to the affected families and individuals in Brgy. Poblacion and New Corella, Davao del Norte due to the effects of Shear Line.

\*\*\*\*

The Disaster Response Operations Management, Information, and Communication (DROMIC) Division of DSWD-DRMB is closely coordinating with DSWD FOs for significant disaster response updates and assistance provided.