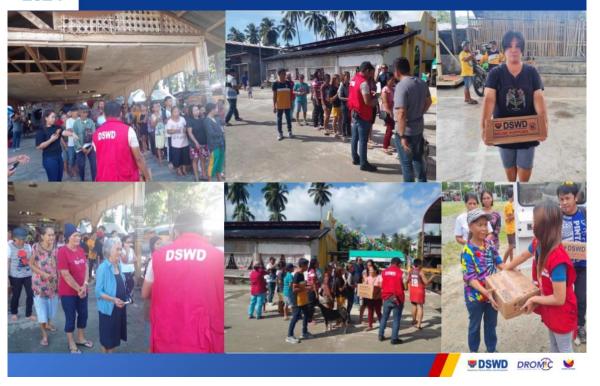

### **Annex I. Photo Documentation**

25 JAN 2024

DSWD Field Office XI distributes the family food packs (FFPs) to the affected families and individuals in New Bataan, Davao de Oro.

25 JAN 2024

DSWD Field Office XI distributes the family food packs (FFPs) to the affected families and individuals in Asuncion, Davao del Norte

25 JAN 2024 DSWD Field Office XI distributes the family food packs (FFPs) to the affected families and individuals in Brgy. Poblacion and Sta. Maria, Davao del Norte due to the effects of Shear Line.

25 JAN 2024

DSWD Field Office XI distributes the family food packs (FFPs) to the affected families and individuals in Brgy. Poblacion and New Corella, Davao del Norte due to the effects of Shear Line.

\*\*\*\*

The Disaster Response Operations Management, Information, and Communication (DROMIC) Division of DSWD-DRMB is closely coordinating with DSWD FOs for significant disaster response updates and assistance provided.