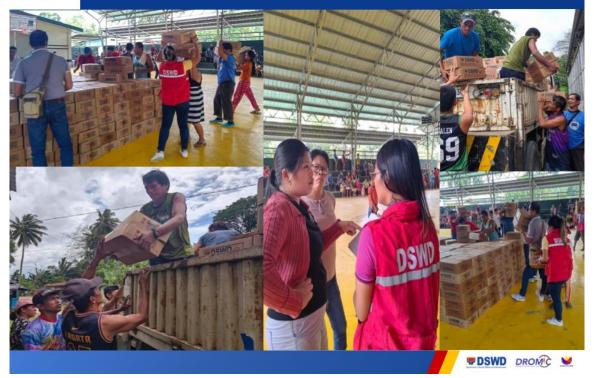

### **Annex I. Photo Documentation**

25 JAN 2024

DSWD Field Office XI distributes the family food packs (FFPs) to the affected families and individuals in New Bataan, Davao de Oro.

25 JAN 2024

DSWD Field Office XI distributes the family food packs (FFPs) to the affected families and individuals in Asuncion, Davao del Norte

25 JAN 2024 DSWD Field Office XI distributes the family food packs (FFPs) to the affected families and individuals in Brgy. Poblacion and Sta. Maria, Davao del Norte due to the effects of Shear Line.

25 JAN 2024

DSWD Field Office XI distributes the family food packs (FFPs) to the affected families and individuals in Brgy. Poblacion and New Corella, Davao del Norte due to the effects of Shear Line.

\*\*\*\*

The Disaster Response Operations Management, Information, and Communication (DROMIC) Division of DSWD-DRMB is closely coordinating with DSWD FOs for significant disaster response updates and assistance provided.