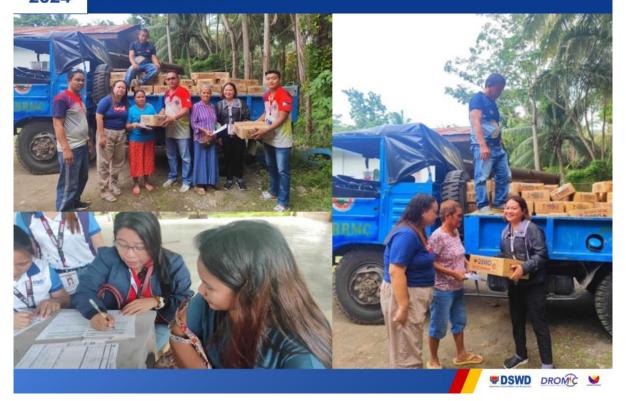

### **Annex I. Photo Documentation**

25 JAN 2024

DSWD Field Office XI distributes the family food packs (FFPs) to the affected families and individuals in New Bataan, Davao de Oro.

25 JAN 2024

DSWD Field Office XI distributes the family food packs (FFPs) to the affected families and individuals in Asuncion, Davao del Norte

25 JAN 2024 DSWD Field Office XI distributes the family food packs (FFPs) to the affected families and individuals in Brgy. Poblacion and Sta. Maria, Davao del Norte due to the effects of Shear Line.

25 JAN 2024

DSWD Field Office XI distributes the family food packs (FFPs) to the affected families and individuals in Brgy. Poblacion and New Corella, Davao del Norte due to the effects of Shear Line.

\*\*\*\*

The Disaster Response Operations Management, Information, and Communication (DROMIC) Division of DSWD-DRMB is closely coordinating with DSWD FOs for significant disaster response updates and assistance provided.