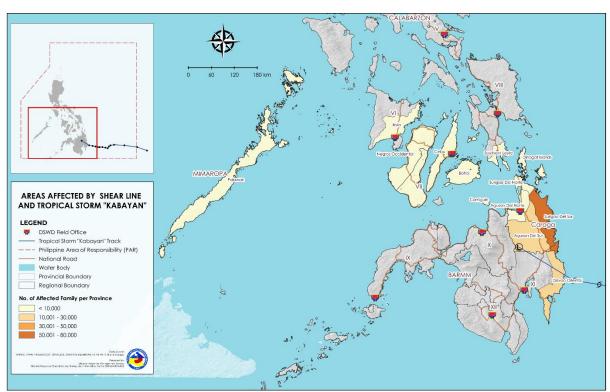

### II. Status of Affected Areas and Population

A total of 119,948 families or 439,475 persons are affected in 506 barangays in Regions MIMAROPA, VI, VII, VIII, X, XI, and Caraga (see Annex A).