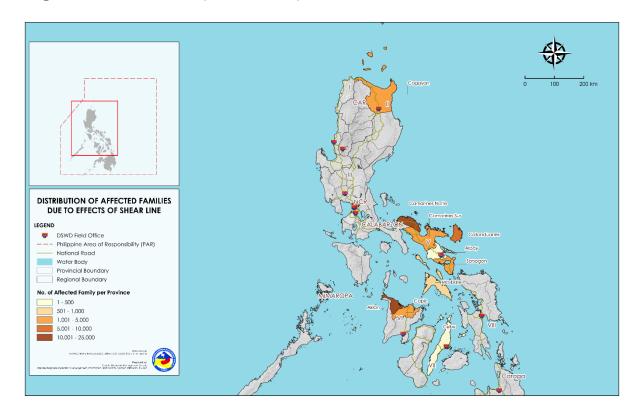

# II. Status of Affected Areas and Population

A total of **57,919 families** or **244,092 persons** are affected in **435 barangays** in **Regions II**, **V**, **VI** and **VII** (see Annex A).