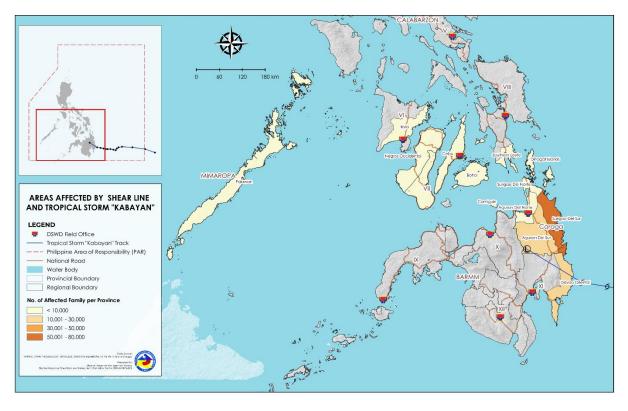

### **II.** Status of Affected Areas and Population

A total of **119,948 families** or **439,475 persons** are affected in **506 barangays** in **Regions MIMAROPA**, **VI**, **VII**, **VIII**, **X**, **XI**, and **Caraga** (see Annex A).

Gradually, on December 17, 2023, a Low Pressure Area (LPA) east of Surigao del Sur has evolved into Tropical Depression locally named as "Kabayan." By 11 PM on the same day, "Kabayan" intensified into a Tropical Storm.

On December 18, 2023, "Kabayan" weakened into a Tropical Depression and made landfall over Manay, Davao Oriental. Subsequently, by 2:30 PM, "Kabayan" further weakened into an LPA, and at 5 PM, it diminished into a Remnant Low.

On December 20, 2023, the LPA (formerly "Kabayan") located west of Puerto Princesa, Palawan, continued moving away. Exiting the Philippine Area of Responsibility (PAR) on December 21, 2023.

Relative with the passage of "Kabayan," the Shear Line brought substantial rainfall to various parts of the country. Resulted in significant effects on local weather conditions and varied impacts across different regions.