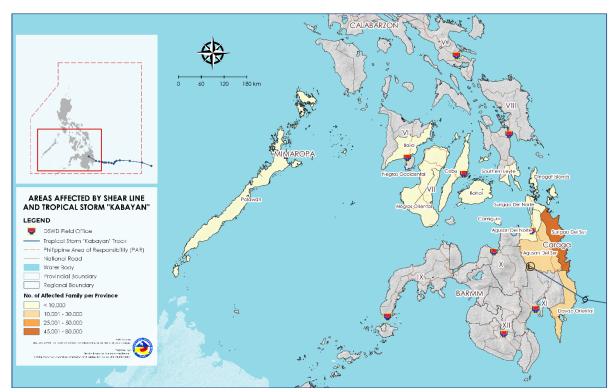

## II. Status of Affected Areas and Population

A total of 119,962 families or 439,565 persons are affected in 506 barangays in Regions MIMAROPA, VI, VII, VIII, X, XI, and Caraga (see Annex A).

# **Annex A. Number of Affected Families / Persons**

| NUMBER OF AFFEC                  |           |          |         |
|----------------------------------|-----------|----------|---------|
| REGION / PROVINCE / MUNICIPALITY | Barangays | Families | Persons |
| GRAND TOTAL                      | 506       | 119,962  | 439,565 |
| MIMAROPA                         | 7         | 88       | 350     |
| Palawan                          | 7         | 88       | 350     |
| Puerto Princesa City             | 7         | 88       | 350     |
| REGION VI                        | -         | 1,877    | 2,316   |
| lloilo                           | -         | 1,517    | 1,850   |
| Dumangas                         | -         | 576      | 896     |
| Iloilo City                      | -         | 934      | 934     |
| New Lucena                       | -         | 7        | 20      |
| Negros Occidental                | -         | 360      | 466     |
| Bacolod City                     | -         | 75       | 181     |
| City of Escalante                | -         | 164      | 164     |
| San Carlos City                  | -         | 121      | 121     |
| REGION VII                       | -         | 1,992    | 2,038   |
| Bohol                            | -         | 148      | 148     |
| Jagna                            | -         | 7        | 7       |
| Pres. Carlos P. Garcia (Pitogo)  | -         | 4        | 4       |
| Tagbilaran City                  | -         | 12       | 12      |
| Tubigon                          | -         | 68       | 68      |
| Ubay                             | -         | 57       | 57      |
| Cebu                             | -         | 1,011    | 1,057   |
| City of Bogo                     | -         | 26       | 26      |
| Carmen                           | -         | 78       | 78      |
| Cebu City                        | -         | 491      | 491     |
| Samboan                          | -         | 116      | 116     |
| Santander                        | -         | 121      | 121     |
| Toledo City                      | -         | 153      | 199     |
| Tudela                           | -         | 26       | 26      |
| Negros Oriental                  | -         | 833      | 833     |
| Dumaguete City                   | -         | 418      | 418     |
| City of Guihulngan               | -         | 17       | 17      |
| San Jose                         | -         | 326      | 326     |
| Sibulan                          | -         | 72       | 72      |
| REGION VIII                      | 15        | 121      | 447     |
| Southern Leyte                   | 15        | 121      | 447     |
| Bontoc                           | 2         | 13       | 42      |
| Padre Burgos                     | 2         | 17       | 59      |
| Hinundayan                       | 9         | 34       | 115     |
| San Juan (Cabalian)              | 2         | 57       | 231     |
| REGION X                         | 2         | 35       | 149     |
| Camiguin                         | 2         | 35       | 149     |
| Sagay                            | 2         | 35       | 149     |
| REGION XI                        | 49        | 21,127   | 80,118  |
| Davao Oriental                   | 49        | 21,127   | 80,118  |
| Baganga                          | 5         | 428      | 2,140   |
| Boston                           | 8         | 1,888    | 9,440   |
| Caraga                           | 17        | 13,297   | 46,536  |
| Cateel                           | 5         | 66       | 209     |
| Lupon                            | 1         | 1        | 5       |
| Manay                            | 13        | 5,447    | 21,788  |
| CARAGA                           | 433       | 94,722   | 354,147 |