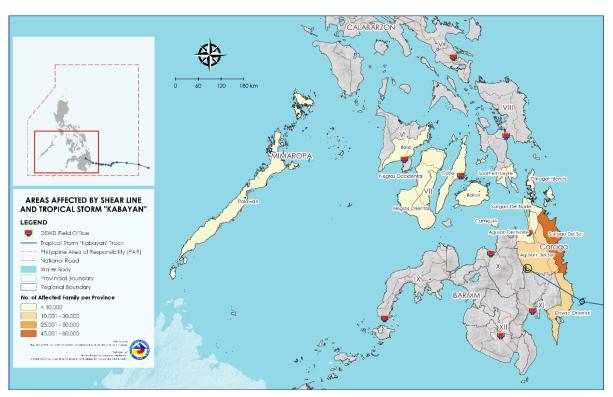

## **II.** Status of Affected Areas and Population

A total of **119,963 families** or **439,569 persons** are affected in **507 barangays** in **Regions MIMAROPA**, **VI**, **VII**, **VIII**, **X**, **XI**, and **Caraga** (see Annex A).

### Annex A. Number of Affected Families / Persons

| REGION / PROVINCE / MUNICIPALITY |           | MBER OF AFFECTE | D       |
|----------------------------------|-----------|-----------------|---------|
|                                  | Barangays | Families        | Persons |
| GRAND TOTAL                      | 507       | 119,963         | 439,569 |
| MIMAROPA                         | 7         | 88              | 350     |
| Palawan                          | 7         | 88              | 350     |
| Puerto Princesa City             | 7         | 88              | 350     |
| REGION VI                        | 1         | 1,878           | 2,320   |
| lloilo                           | -         | 1,518           | 1,854   |
| Dumangas                         | -         | 576             | 896     |
| Iloilo City                      | -         | 934             | 934     |
| New Lucena                       | -         | 8               | 24      |
| Negros Occidental                | 1         | 360             | 466     |
| Bacolod City                     | -         | 75              | 181     |
| City of Escalante                | -         | 164             | 164     |
| San Carlos City                  | 1         | 121             | 121     |
| REGION VII                       | -         | 1,992           | 2,038   |
| Bohol                            | -         | 148             | 148     |
| Jagna                            | -         | 7               | 7       |
| Pres. Carlos P. Garcia (Pitogo)  | -         | 4               | 4       |
| Tagbilaran City                  | -         | 12              | 12      |
| Tubigon                          | -         | 68              | 68      |
| Ubay                             | -         | 57              | 57      |
| Cebu                             | -         | 1,011           | 1,057   |
| City of Bogo                     | -         | 26              | 26      |
| Carmen                           | -         | 78              | 78      |
| Cebu City                        | -         | 491             | 491     |
| Samboan                          | -         | 116             | 116     |
| Santander                        | -         | 121             | 121     |
| Toledo City                      | -         | 153             | 199     |
| Tudela                           | -         | 26              | 26      |
| Negros Oriental                  | -         | 833             | 833     |
| Dumaguete City                   | -         | 418             | 418     |
| City of Guihulngan               | -         | 17              | 17      |
| San Jose                         | -         | 326             | 326     |
| Sibulan                          | -         | 72              | 72      |
| REGION VIII                      | 15        | 121             | 447     |
| Southern Leyte                   | 15        | 121             | 447     |
| Bontoc                           | 2         | 13              | 42      |
| Padre Burgos                     | 2         | 17              | 59      |
| Hinundayan                       | 9         | 34              | 115     |
| San Juan (Cabalian)              | 2         | 57              | 231     |
| REGION X                         | 2         | 35              | 149     |
| Camiguin                         | 2         | 35              | 149     |
| Sagay                            | 2         | 35              | 149     |
| REGION XI                        | 49        | 21,127          | 80,118  |
| Davao Oriental                   | 49        | 21,127          | 80,118  |
| Baganga                          | 5         | 428             | 2,140   |
| Boston                           | 8         | 1,888           | 9,440   |
| Caraga                           | 17        | 13,297          | 46,536  |
| Cateel                           | 5         | 66              | 209     |
| Lupon                            | 1         | 1               | 5       |
| Manay                            | 13        | 5,447           | 21,788  |
| CARAGA                           | 433       | 94,722          | 354,147 |