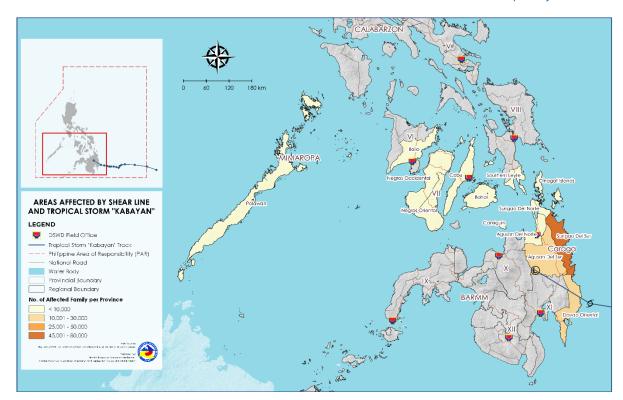

# II. Status of Affected Areas and Population

A total of 119,963 families or 439,569 persons are affected in 507 barangays in Regions MIMAROPA, VI, VII, VIII, X, XI, and Caraga (see Annex A).

# **Annex A. Number of Affected Families / Persons**

| REGION / PROVINCE / MUNICIPALITY | NUMBER OF AFFECTED |          |         |  |
|----------------------------------|--------------------|----------|---------|--|
|                                  | Barangays          | Families | Persons |  |
| GRAND TOTAL                      | 507                | 119,963  | 439,569 |  |
| MIMAROPA                         | 7                  | 88       | 350     |  |
| Palawan                          | 7                  | 88       | 350     |  |
| Puerto Princesa City             | 7                  | 88       | 350     |  |
| REGION VI                        | 1                  | 1,878    | 2,320   |  |
| lloilo                           | -                  | 1,518    | 1,854   |  |
| Dumangas                         | -                  | 576      | 896     |  |
| Iloilo City                      | -                  | 934      | 934     |  |
| New Lucena                       | -                  | 8        | 24      |  |
| Negros Occidental                | 1                  | 360      | 466     |  |
| Bacolod City                     | -                  | 75       | 181     |  |
| City of Escalante                | -                  | 164      | 164     |  |
| San Carlos City                  | 1                  | 121      | 121     |  |
| REGION VII                       | -                  | 1,992    | 2,038   |  |
| Bohol                            | -                  | 148      | 148     |  |
| Jagna                            | -                  | 7        | 7       |  |
| Pres. Carlos P. Garcia (Pitogo)  | =                  | 4        | 4       |  |
| Tagbilaran City                  | -                  | 12       | 12      |  |
| Tubigon                          | -                  | 68       | 68      |  |
| Ubay                             | -                  | 57       | 57      |  |
| Cebu                             | -                  | 1,011    | 1,057   |  |
| City of Bogo                     | -                  | 26       | 26      |  |
| Carmen                           | -                  | 78       | 78      |  |
| Cebu City                        | -                  | 491      | 491     |  |
| Samboan                          | -                  | 116      | 116     |  |
| Santander                        | -                  | 121      | 121     |  |
| Toledo City                      | -                  | 153      | 199     |  |
| Tudela                           | -                  | 26       | 26      |  |
| Negros Oriental                  | -                  | 833      | 833     |  |
| Dumaguete City                   | -                  | 418      | 418     |  |
| City of Guihulngan               | -                  | 17       | 17      |  |
| San Jose                         | -                  | 326      | 326     |  |
| Sibulan                          | -                  | 72       | 72      |  |
| REGION VIII                      | 15                 | 121      | 447     |  |
| Southern Leyte                   | 15                 | 121      | 447     |  |
| Bontoc                           | 2                  | 13       | 42      |  |
| Padre Burgos                     | 2                  | 17       | 59      |  |
| Hinundayan                       | 9                  | 34       | 115     |  |
| San Juan (Cabalian)              | 2                  | 57       | 231     |  |
| REGION X                         | 2                  | 35       | 149     |  |
| Camiguin                         | 2                  | 35       | 149     |  |
| Sagay                            | 2                  | 35       | 149     |  |
| REGION XI                        | 49                 | 21,127   | 80,118  |  |
| Davao Oriental                   | 49                 | 21,127   | 80,118  |  |
| Baganga                          | 5                  | 428      | 2,140   |  |
| Boston                           | 8                  | 1,888    | 9,440   |  |
| Caraga                           | 17                 | 13,297   | 46,536  |  |
| Cateel                           | 5                  | 66       | 209     |  |
| Lupon                            | 1                  | 1        | 5       |  |
| Manay                            | 13                 | 5,447    | 21,788  |  |
|                                  | 433                |          | 17      |  |
| CARAGA                           | 433                | 94,722   | 354,147 |  |