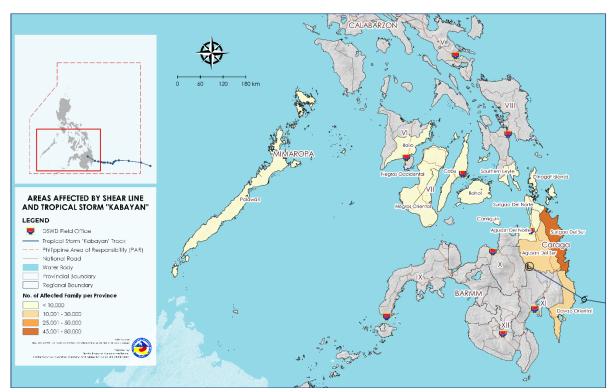

# II. Status of Affected Areas and Population

A total of 119,963 families or 439,569 persons are affected in 507 barangays in Regions MIMAROPA, VI, VII, VIII, X, XI, and Caraga (see Annex A).