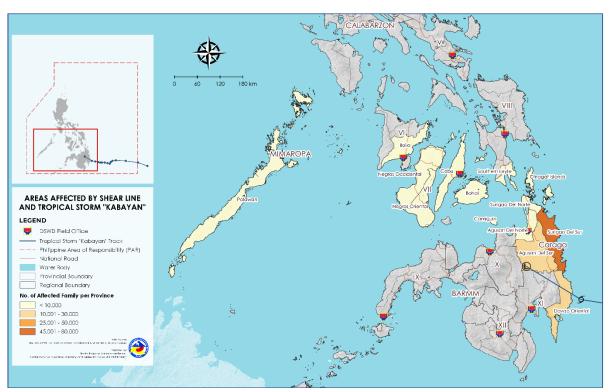

# II. Status of Affected Areas and Population

A total of 120,126 families or 440,221 persons are affected in 514 barangays in Regions MIMAROPA, VI, VII, VIII, X, XI, and Caraga (see Annex A).

# **Annex A. Number of Affected Families / Persons**

| Annex A. Number of Affected Families / Persons  NUMBER OF AFFECTED |           |          |         |  |  |
|--------------------------------------------------------------------|-----------|----------|---------|--|--|
| REGION / PROVINCE / MUNICIPALITY                                   | Barangays | Families | Persons |  |  |
| GRAND TOTAL                                                        | 514       | 120,126  | 440,221 |  |  |
| MIMAROPA                                                           | 7         | 88       | 350     |  |  |
| Palawan                                                            | 7         | 88       | 350     |  |  |
| Puerto Princesa City                                               | 7         | 88       | 350     |  |  |
| REGION VI                                                          | 1         | 1,878    | 2,320   |  |  |
| lloilo                                                             | -         | 1,518    | 1,854   |  |  |
| Dumangas                                                           | -         | 576      | 896     |  |  |
| Iloilo City                                                        | -         | 934      | 934     |  |  |
| New Lucena                                                         | -         | 8        | 24      |  |  |
| Negros Occidental                                                  | 1         | 360      | 466     |  |  |
| Bacolod City                                                       | -         | 75       | 181     |  |  |
| City of Escalante                                                  | -         | 164      | 164     |  |  |
| San Carlos City                                                    | 1         | 121      | 121     |  |  |
| REGION VII                                                         | -         | 1,992    | 2,038   |  |  |
| Bohol                                                              | -         | 148      | 148     |  |  |
| Jagna                                                              | -         | 7        | 7       |  |  |
| Pres. Carlos P. Garcia (Pitogo)                                    | -         | 4        | 4       |  |  |
| Tagbilaran City                                                    | -         | 12       | 12      |  |  |
| Tubigon                                                            | -         | 68       | 68      |  |  |
| Ubay                                                               | -         | 57       | 57      |  |  |
| Cebu                                                               | -         | 1,011    | 1,057   |  |  |
| City of Bogo                                                       | -         | 26       | 26      |  |  |
| Carmen                                                             | -         | 78       | 78      |  |  |
| Cebu City                                                          | -         | 491      | 491     |  |  |
| Samboan                                                            | -         | 116      | 116     |  |  |
| Santander                                                          | -         | 121      | 121     |  |  |
| Toledo City                                                        | -         | 153      | 199     |  |  |
| Tudela                                                             | -         | 26       | 26      |  |  |
| Negros Oriental                                                    | -         | 833      | 833     |  |  |
| Dumaguete City                                                     | -         | 418      | 418     |  |  |
| City of Guihulngan                                                 | -         | 17       | 17      |  |  |
| San Jose                                                           | -         | 326      | 326     |  |  |
| Sibulan                                                            | -         | 72       | 72      |  |  |
| REGION VIII                                                        | 22        | 284      | 1,099   |  |  |
| Southern Leyte                                                     | 22        | 284      | 1,099   |  |  |
| Bontoc                                                             | 2         | 13       | 42      |  |  |
| Padre Burgos                                                       | 2         | 17       | 59      |  |  |
| Hinundayan                                                         | 9         | 34       | 115     |  |  |
| Saint Bernard                                                      | 7         | 163      | 652     |  |  |
| San Juan (Cabalian)                                                | 2         | 57       | 231     |  |  |
| REGION X                                                           | 2         | 35       | 149     |  |  |
| Camiguin                                                           | 2         | 35       | 149     |  |  |
| Sagay                                                              | 2         | 35       | 149     |  |  |
| REGION XI                                                          | 49        | 21,127   | 80,118  |  |  |
| Davao Oriental                                                     | 49        | 21,127   | 80,118  |  |  |
| Baganga                                                            | 5         | 428      | 2,140   |  |  |
| Boston                                                             | 8         | 1,888    | 9,440   |  |  |
| Caraga                                                             | 17        | 13,297   | 46,536  |  |  |
| Cateel                                                             | 5         | 66       | 209     |  |  |
| Lupon                                                              | 1         | 1        | 5       |  |  |
| Manay                                                              | 13        | 5,447    | 21,788  |  |  |

| REGION / PROVINCE / MUNICIPALITY | Barangays | MBER OF AFFECTED Families | Persons |
|----------------------------------|-----------|---------------------------|---------|
| CARAGA                           | 433       | 94,722                    | 354,147 |
| Agusan del Norte                 | 22        | 880                       | 3,367   |
| Butuan City                      | 13        | 561                       | 1,954   |
| City of Cabadbaran               | 6         | 264                       | 1,225   |
| Jabonga                          | 1         | 23                        | 75      |
| Remedios T. Romualdez            | 1         | 7                         | 29      |
| Tubay                            | 1         | 25                        | 84      |
| Agusan del Sur                   | 86        | 16,497                    | 69,226  |
| Bunawan                          | 6         | 2,669                     | 10,218  |
| La Paz                           | 15        | 2,044                     | 12,205  |
| Loreto                           | 1         | 5                         | 17      |
| Prosperidad                      | 26        | 8,861                     | 35,392  |
| Rosario                          | 9         | 1,418                     | 5,555   |
| San Francisco                    | 13        | 396                       | 1,863   |
| San Luis                         | 5         | 186                       | 571     |
| Sibagat                          | 7         | 337                       | 1,090   |
| Talacogon                        | 1         | 136                       | 552     |
| Trento                           | 1         | 29                        | 83      |
| Veruela                          | 2         | 416                       | 1,680   |
| Dinagat Island                   | 20        | 499                       | 1,693   |
| Basilisa (Rizal)                 | 3         | 16                        | 58      |
| Cagdianao                        | 1         | 17                        | 46      |
| Dinagat                          | 1         | 2                         | 7       |
| Libjo (Albor)                    | 6         | 149                       | 563     |
| Loreto                           | 1         | 3                         | 5       |
| San Jose                         | 7         | 207                       | 664     |
| Tubajon                          | 1         | 105                       | 350     |
| Surigao del Norte                | 31        | 823                       | 2,802   |
| Alegria                          | 2         | 8                         | 30      |
| Bacuag                           | 4         | 62                        | 168     |
| Claver                           | 6         | 227                       | 775     |
| Del Carmen                       | 2         | 8                         | 27      |
| Gigaquit                         | 4         | 189                       | 604     |
| Mainit                           | 3         | 50                        | 181     |
| Malimono                         | 2         | 6                         | 19      |
| Placer                           | 3         | 44                        | 165     |
| Surigao City                     | 3         | 162                       | 627     |
| Tagana-an                        | 2         | 67                        | 206     |
| Surigao del Sur                  | 274       | 76,023                    | 277,059 |
| Barobo                           | 21        | 6,204                     | 22,656  |
| Bayabas                          | 7         | 1,401                     | 4,538   |
| City of Bislig                   | 19        | 3,628                     | 14,870  |
| Cagwait                          | 11        | 1,794                     | 6,082   |
| Cantilan                         | 17        | 5,087                     | 20,348  |
| Carmen                           | 8         | 3,050                     | 11,728  |
| Carrascal                        | 12        | 3,314                     | 12,411  |
| Cortes                           | 12        | 2,291                     | 7,255   |
| Hinatuan                         | 24        | 12,014                    | 38,592  |
| Lanuza                           | 13        | 836                       | 2,903   |
| Lianga                           | 12        | 4,387                     | 17,248  |
| Lingig                           | 10        | 2,870                     | 8,668   |
| Madrid                           | 10        | 223                       | 647     |
| Marihatag                        | 10        | 1,645                     | 6,272   |
| San Agustin                      | 13        | 5,278                     | 19,427  |
|                                  | ·         | ·                         | ·       |

| REGION / PROVINCE / MUNICIPALITY  | NU        | MBER OF AFFECTE | D       |
|-----------------------------------|-----------|-----------------|---------|
| REGION / PROVINCE / WIUNICIPALITY | Barangays | Families        | Persons |
| San Miguel                        | 18        | 11,018          | 45,591  |
| Tagbina                           | 15        | 1,252           | 5,031   |
| Tago                              | 24        | 6,712           | 23,635  |
| City of Tandag                    | 18        | 3,019           | 9,157   |