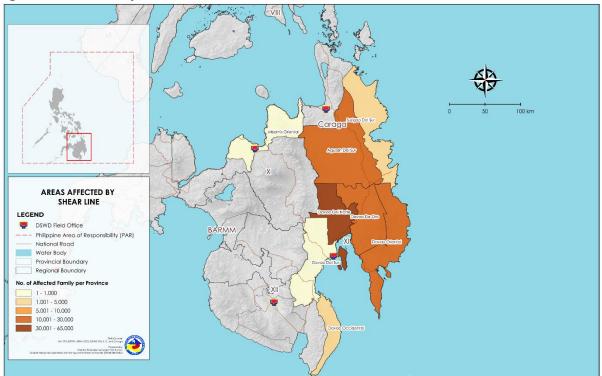

Figure 1. Areas affected by LPA and Shear Line

## II. Status of Affected Areas and Population

A total of **100,927 families** or **412,800 persons** are affected in **282 barangays** in **Regions X**, **XI**, and **Caraga** (see Annex A).