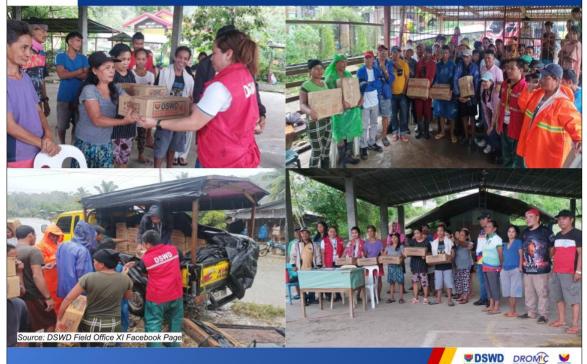

#### DSWD FO XI

| DATE            | ACTIVITIES                                                                                                                                                                                                                                                                                                       |
|-----------------|------------------------------------------------------------------------------------------------------------------------------------------------------------------------------------------------------------------------------------------------------------------------------------------------------------------|
| 19 January 2024 | • DSWD FO XI distributed family food packs (FFPs) to the affected families in the municipalities of Mabini, Davao de Oro, Asuncion, Carmen, Kapalong, Santo Tomas, Tagum City, Davao del Norte, Cateel, Mati City, Davao Oriental, Sarangani, and Sta. Maria, Davao Occidental.                                  |
| 17 January 2024 | • DSWD FO XI distributed FFPs to the families affected by the effects of Shear Line in the Municipalities of Cateel, Davao Oriental and Tagum City, Davao del Norte.                                                                                                                                             |
| 16 January 2024 | <ul> <li>DSWD FO XI distributed FFPs to the families affected by the effects of Shear Line in the Municipalities of Compostela, Mawab, Nabunturan and New Bataan, Davao de Oro.</li> <li>The Local Government Unit (LGU) of Caraga, Davao Oriental provided rice the families affected by Shear Line.</li> </ul> |

#### **DSWD FO Caraga**

| DATE            | ACTIVITIES                                                                                                   |
|-----------------|--------------------------------------------------------------------------------------------------------------|
| 16 January 2024 | <ul> <li>The LGU of Trento, Agusan del Sur provided rice the families<br/>affected by Shear Line.</li> </ul> |