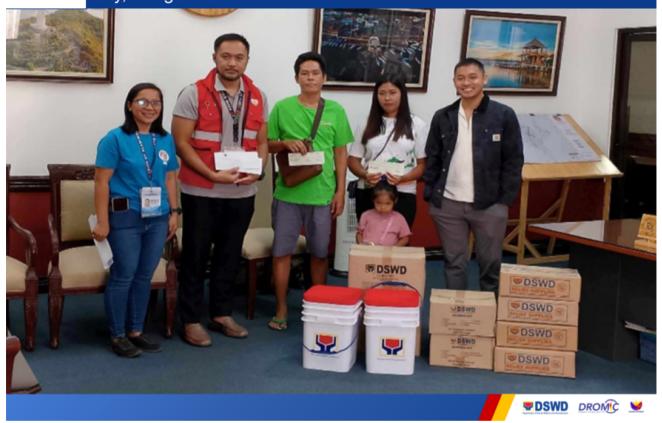

#### **Annex E. Photo Documentation**

12 JAN 2024 DSWD Field Office I distributes food and non-food items (FNFIs) to the families affected by the fire incident in Brgy. Palamis, Alaminos City, Pangasinan.