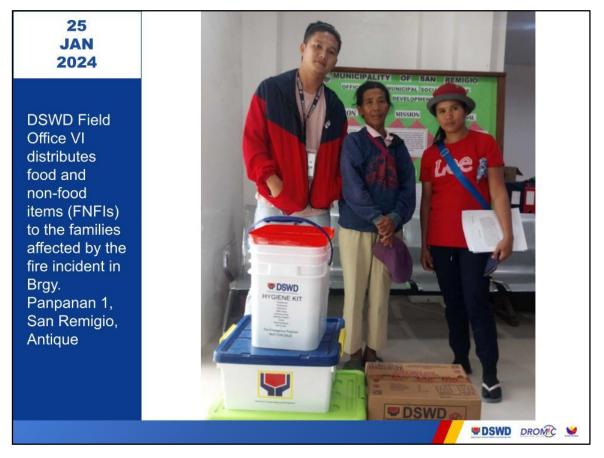

### Annex E. Photo Documentation

\*\*\*\*\*

This first and final report is based on the terminal report submitted by DSWD FO VI on 26 January 2024. The Disaster Response Operations Monitoring and Information Center (DROMIC) of DSWD-DRMB continues to closely coordinate with DSWD FO VI for any request of Technical Assistance and Resource Augmentation (TARA).