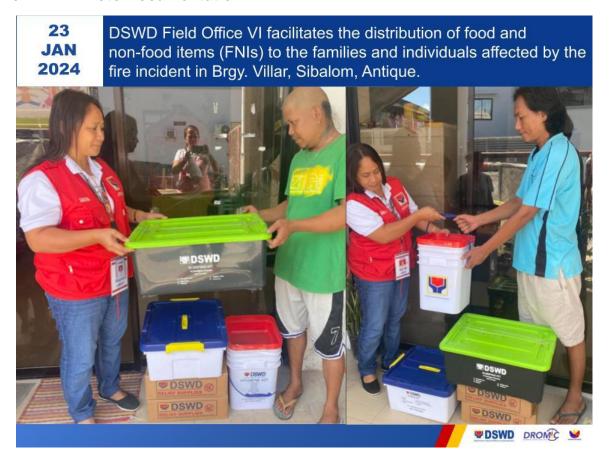

In response to the incident, the DSWD through its Field Office in Region VI, together with the Local Government Unit (LGU) of Sibalom, Antique, has provided intervention to support the immediate needs of the affected families by means of relief and cash assistance. To date, the displaced families has transferred to their newly built house in the same barangay.

#### Annex E. Photo Documentation

This terminal report is based on the final report submitted by DSWD FO VI on 01 March 2024. The Disaster Response Operations Management, Information and Communication (DROMIC) Division of DSWD-DRMB continues to closely coordinate with DSWD FO VI for any request of Technical Assistance and Resource Augmentation (TARA).