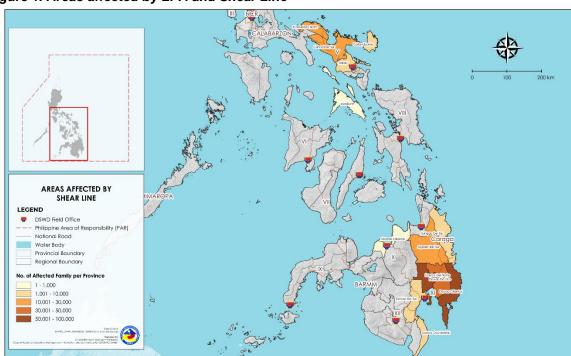

Source: DOST-PAGASA Daily Weather Bulletin and DSWD Field Offices (FOs)

Figure 1. Areas affected by LPA and Shear Line

# II. Status of Affected Areas and Population

A total of **269,161 families** or **1,209,071 persons** are affected in **768 barangays** in **Regions V**, **X**, **XI**, and **Caraga** (see Annex A).