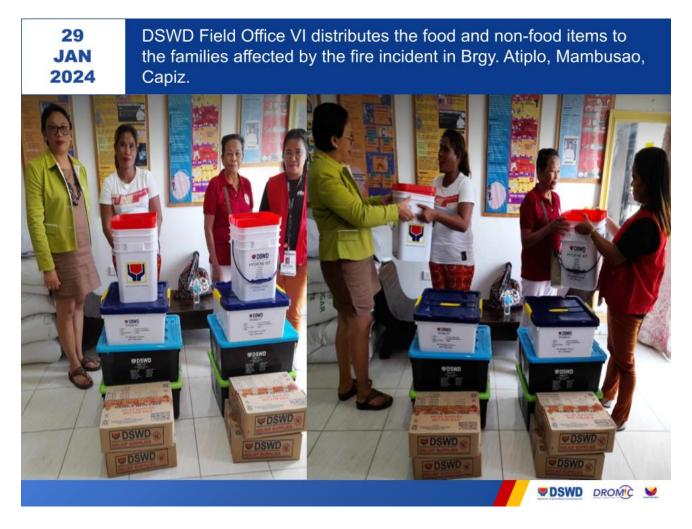

### Annex F. Photo Documentation

\*\*\*\*

This first and final report is based on the terminal report submitted by DSWD FO VI on 31 January 2024. The Disaster Response Operations Management, Information, and Communication (DROMIC) Division of DSWD-DRMB continues to closely coordinate with DSWD FO VI for any request of Technical Assistance and Resource Augmentation (TARA).