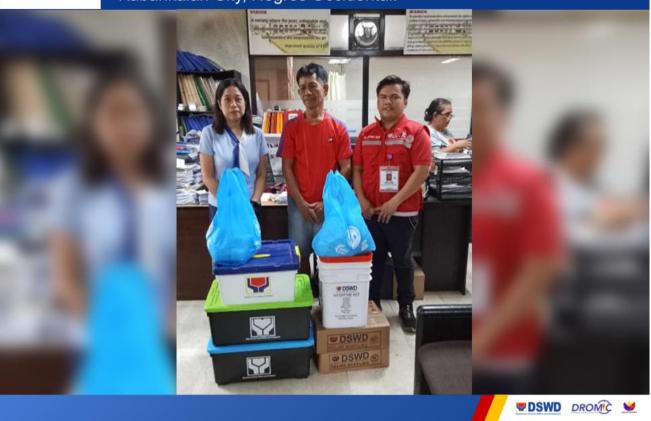

#### **Annex E. Photo Documentation**

30 JAN 2024

DSWD Field Office VI distributes food and non-food items (FNIs) to the affected family of the fire incident in Brgy. Tan-awan, Kabankalan City, Negros Occidental.