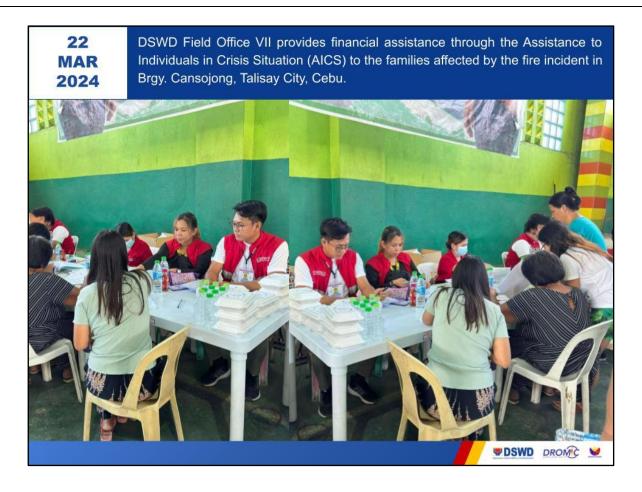

#### d. Other Activities

| DATE          | ACTIVITIES                                                                                                                                                                                                                                                                      |
|---------------|---------------------------------------------------------------------------------------------------------------------------------------------------------------------------------------------------------------------------------------------------------------------------------|
| 22 March 2024 | DSWD FO VII provided financial assistance through AICS to the                                                                                                                                                                                                                   |
|               | families affected by the fire incident.                                                                                                                                                                                                                                         |
| 21 March 2024 | <ul> <li>DSWD FO VII continuously coordinates with the LGU of Talisay City and other concerned offices for significant updates and any relief augmentation requests.</li> <li>DSWD FO VII ensured the availability of FNIs for possible relief augmentation support.</li> </ul> |