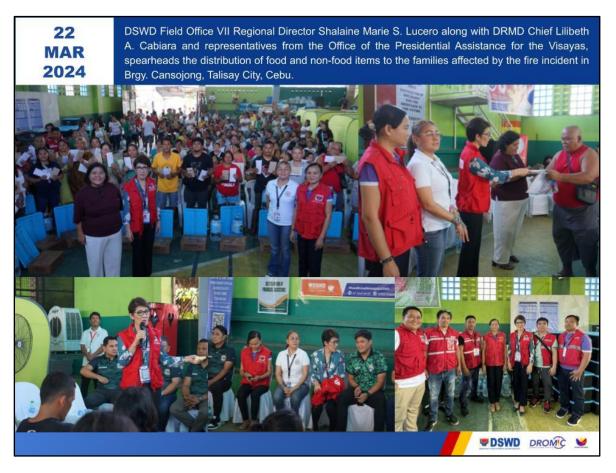

## b. Food and Non-food Items (FNIs)

| DATE          | ACTIVITIES                                                                                                                                                                       |
|---------------|----------------------------------------------------------------------------------------------------------------------------------------------------------------------------------|
| 22 March 2024 | <ul> <li>DSWD FO VII provided additional FFPs through the Assistance<br/>to Individuals in Crisis Situation (AICS) to the families affected by<br/>the fire incident.</li> </ul> |
| 21 March 2024 | DSWD FO VII provided FFPs through the AICS to the families affected by the fire incident.                                                                                        |
| 19 March 2024 | DSWD FO VII provided laminated sacks as augmentation to be used in the evacuation center.                                                                                        |

## Annex G. Photo Documentation

\*\*\*\*

The Disaster Response Operations Management, Information and Communication (DROMIC) Division of DSWD-DRMB is closely coordinating with DSWD FO VII for significant disaster response updates and assistance provided.