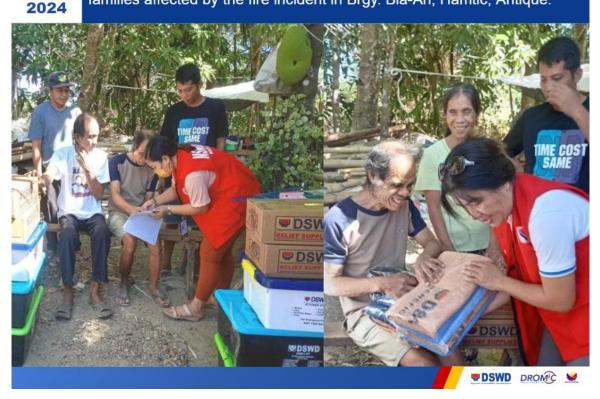

In response, the DSWD through its Field Office in Region VI, together with the Local Government Unit (LGU) of Hamtic, Antique, provided relief assistance to ensure that the immediate needs of the affected persons are supported and met.

#### V. **Cost of Humanitarian Assistance Provided**

A total of ₱19,836.00 worth of assistance was provided to the affected families composed of ₱13,836.00 from DSWD and ₱6,000.00 from the Local Government Unit (LGU) (see Annex D).

## Annex E. Photo Documentation

11

DSWD Field Office VI distributes food and non-food items (FNIs) to the MAR families affected by the fire incident in Brgy. Bia-An, Hamtic, Antique.

This first and final report is based on the report submitted by DSWD FO VI on 21 March 2024. The Disaster Response Operations Management, Information and Communication (DROMIC) Division of DSWD-DRMB continues to closely coordinate with DSWD FO VI for any request of Technical Assistance and Resource Augmentation (TARA).