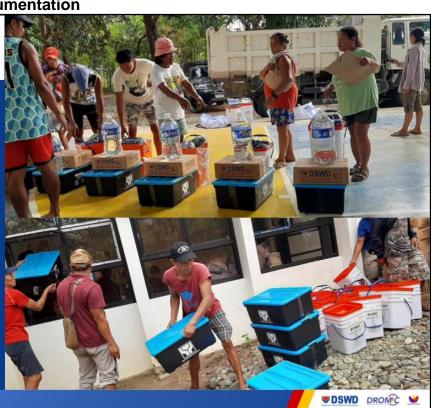

## **Annex E. Photo Documentation**

01 APR 2024

DSWD Field Office CAR facilitates the distribution of Family Food Packs (FFPs) to the families affected by the effects of easterlies in San Juan, Abra.

\*\*\*\*