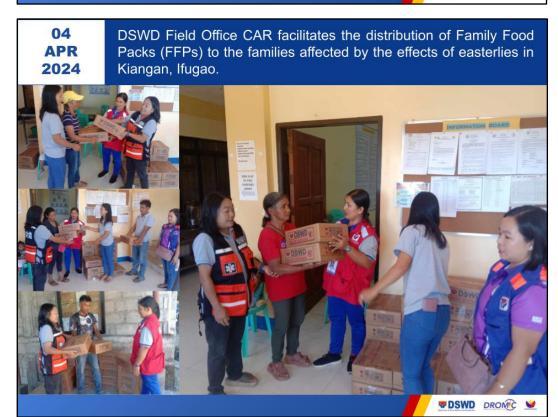

#### I. Situation Overview

On 27 March 2024, the effects of Easterlies were reported in the municipality of San Juan, Abra resulting in the displacement of families and persons as well as damages in properties. On the same day, the Easterlies also brought significant impact on the livelihood of families and persons in Kiangan, Ifugao.