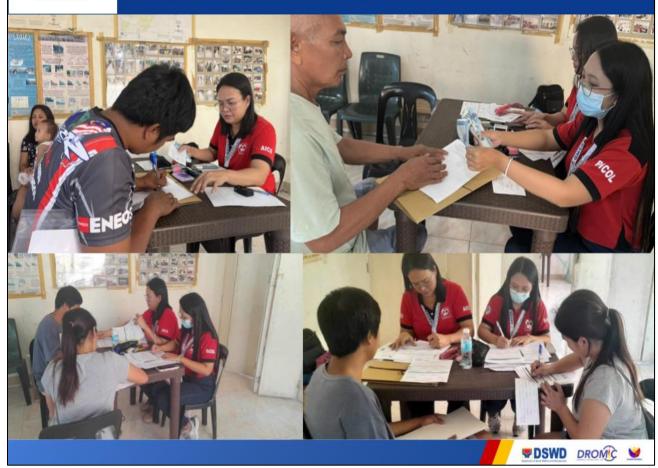

#### **Annex E. Photo Documentation**

1-2 MAR 2024

DSWD Field Office V distributes financial assistance through the Assistance to Individuals in Crisis Situation (AICS) to the affected families in Brgy. 27, Victory Village and Lapu-Lapu, Legazpi City, Albay.