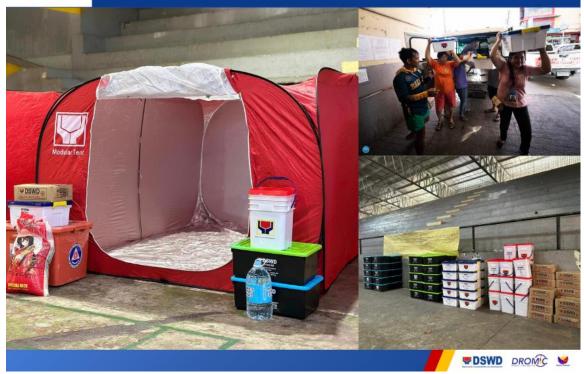

#### Annex E. Photo Documentation

01

APR

2024

DSWD Field Office VII facilitates the distribution of Food and Non-Food Items (FNIs) to the affected families of the fire incident in Brgy. Poblacion, Toledo City, Cebu.