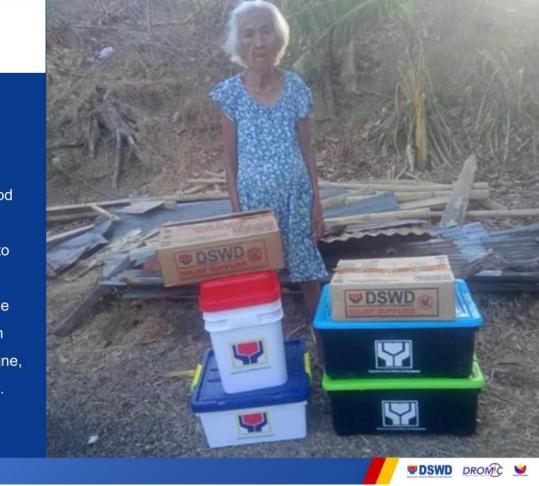

### Annex E. Photo Documentation

### 05 APR 2024

DSWD Field Office VI distributes food and non-food items (FNIs) to the individual affected by the fire incident in Barangay Signe, Igbaras, Iloilo.