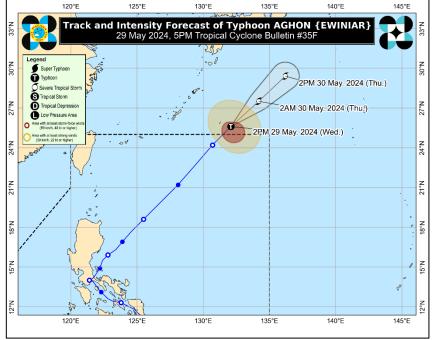

## TRACK AND INTENSITY OUTLOOK

On the track forecast, AGHON will move generally northeastward over the sea area south of Japan.

AGHON will continue to gradually weaken due to increasingly hostile environmental conditions as it begins to interact with the mid-latitude environment and undergo post-tropical transition.

The center of the eye was estimated based on all available data at 1,225 km East Northeast of Extreme Northern Luzon (outside PAR) (26.0 °N, 132.4 °E) moving Northeastward at 35 km/h with a maximum sustained winds of 120 km/h near the center and gustiness of up to 150 km/h.

Source: DOST-PAGASA Tropical Cyclone Bulletin #33