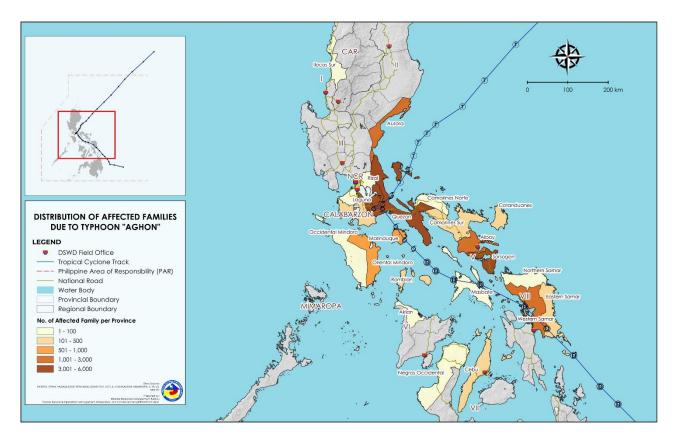

## **II. Status of Affected Areas and Population**

A total of **24,128 families** or **76,388 persons** are affected in **590 barangays** in **Regions NCR**, I, III, CALABARZON, **MIMAROPA**, V, VI, VII and, VIII (see Annex A).

#### Annex A. Number of Affected Families / Persons

|                                         |            | NUMBER OF AFFECTED |         |  |  |  |  |
|-----------------------------------------|------------|--------------------|---------|--|--|--|--|
| <b>REGION / PROVINCE / MUNICIPALITY</b> | Barangays  | Families           | Persons |  |  |  |  |
| GRAND TOTAL                             | 590        | 24,128             | 76,388  |  |  |  |  |
| NCR                                     | 2          | 103                | 303     |  |  |  |  |
| Metro Manila                            | 2          | 103                | 303     |  |  |  |  |
| Manila Cityl                            | 1          | 90                 | 253     |  |  |  |  |
| Valenzuela City                         | 1          | 13                 | 50      |  |  |  |  |
| REGION I                                | 1          | 2                  | 11      |  |  |  |  |
| llocos Sur                              | 1          | 2                  | 11      |  |  |  |  |
| Sugpon                                  | 1          | 2                  | 11      |  |  |  |  |
| REGION III                              | 19         | 2,147              | 8,589   |  |  |  |  |
| Aurora                                  | 19         | 2,147              | 8,589   |  |  |  |  |
| Casiguran                               | 1          |                    | 5       |  |  |  |  |
| Dilasag                                 | 7          | 846                | 3,384   |  |  |  |  |
| Dingalan                                | 11         | 1,300              | 5,200   |  |  |  |  |
| CALABARZON                              | 455        | 11,160             | 45,124  |  |  |  |  |
| Batangas                                | 22         | 234                | 916     |  |  |  |  |
| Batangas City                           | 3          | 33                 | 70      |  |  |  |  |
| Calaca                                  | 1          | 10                 | 37      |  |  |  |  |
| Mabini                                  | 1          | 1                  | 5       |  |  |  |  |
| Padre Garcia                            | 1          | 1                  | 3       |  |  |  |  |
| Rosario                                 | 1          | 8                  | 38      |  |  |  |  |
| San Juan                                | 4          | 71                 | 313     |  |  |  |  |
| Santo Tomas                             | 6          | 44                 | 197     |  |  |  |  |
| City of Tanauan                         | 4          | 65                 | 249     |  |  |  |  |
|                                         | 4          | 1                  | 249     |  |  |  |  |
| Taysan<br>Cavite                        | 5          | 33                 | 108     |  |  |  |  |
| Alfonso                                 | <b>3</b> 1 | <u> </u>           | 14      |  |  |  |  |
| Gen. Mariano Alvarez                    | 1          | 2                  | 5       |  |  |  |  |
|                                         | 1          | 1                  | 5       |  |  |  |  |
| Tagaytay City                           | 2          |                    | 84      |  |  |  |  |
| Tanza                                   | 225        | 26                 |         |  |  |  |  |
| Laguna                                  |            | 5,015              | 19,140  |  |  |  |  |
| Alaminos                                | 11         | 171                | 833     |  |  |  |  |
| Bay                                     |            | 417                | 1,522   |  |  |  |  |
| Cabuyao                                 | 3          | 42                 | 135     |  |  |  |  |
| City of Calamba                         | 10         | 483                | 1,525   |  |  |  |  |
| Calauan                                 | 15         | 1,256              | 5,021   |  |  |  |  |
| Cavinti                                 | 4          | 40                 | 175     |  |  |  |  |
| Famy                                    | 3          | 3                  | 7       |  |  |  |  |
| Kalayaan                                | 3          | 43                 | 157     |  |  |  |  |
| Liliw                                   | 21         | 470                | 1,639   |  |  |  |  |
| Los Baños                               | 10         | 142                | 540     |  |  |  |  |
| Luisiana                                | 5          | 24                 | 108     |  |  |  |  |
| Lumban                                  | 8          | 74                 | 261     |  |  |  |  |
| Magdalena                               | 12         | 294                | 1,120   |  |  |  |  |
| Majayjay                                | 8          | 51                 | 200     |  |  |  |  |
| Nagcarlan                               | 32         | 552                | 1,969   |  |  |  |  |
| Paete                                   | 1          | 4                  | 13      |  |  |  |  |
| Pagsanjan                               | 8          | 84                 | 300     |  |  |  |  |
| Pakil                                   | 2          | 5                  | 25      |  |  |  |  |
| Pangil                                  | 2          | 7                  | 29      |  |  |  |  |
| Pila                                    | 3          | 10                 | 36      |  |  |  |  |
| Rizal                                   | 10         | 132                | 531     |  |  |  |  |

|                                         | NUMB            | ER OF AFFECT             | ED                 |
|-----------------------------------------|-----------------|--------------------------|--------------------|
| <b>REGION / PROVINCE / MUNICIPALITY</b> | Barangays       | Families                 | Persons            |
| San Pablo City                          | 29              | 594                      | 2,607              |
| Santa Cruz                              | 8               | 97                       | 323                |
| Santa Maria                             | 1               | 2                        | 2                  |
| Siniloan                                | 4               | 18                       | 62                 |
| Quezon                                  | 183             | 4,465                    | 17,892             |
| Alabat                                  | 1               | 1                        | 1                  |
| Atimonan                                | 2               | 27                       | 94                 |
| Burdeos                                 | 4               | 475                      | 2,172              |
| Calauag                                 | 2               | 9                        | 34                 |
| Candelaria                              | 3               | 12                       | 55                 |
| Catanauan                               | 3               | 26                       | 95                 |
| General Luna                            | 7               | 49                       | 187                |
| Guinayangan                             | 2               | 66                       | 240                |
| Gumaca                                  | 4               | 32                       | 128                |
| Infanta                                 | 5               | 62                       | 200                |
| Jomalig                                 | 1               | 12                       | 57                 |
| Lopez                                   | 1               | 41                       | 112                |
| Lucban                                  | 9               | 18                       | 68                 |
| Mauban                                  | 20              | 521                      | 2,115              |
| Mulanay                                 | 2               | 66                       | 224                |
| Padre Burgos                            | 11              | 267                      | 1,301              |
| Pagbilao                                | 16              | 957                      | 4,199              |
| Panukulan                               | 10              | 90                       | 318                |
| Patnanungan                             | 5               | 165                      | 618                |
| Pitogo                                  | 19              | 188                      | 647                |
| Plaridel                                | 3               | 18                       | 63                 |
| Polillo                                 | 6               | 269                      | 1,042              |
| Real                                    | 4               | 132                      | 432                |
| Sampaloc                                | 9               | 130                      | 358                |
| San Andres                              | 3               | 28                       | 126                |
| San Antonio                             | 6               | 39                       | 194                |
| Sariaya<br>Oliveot Tavahas              | 13              | 312                      | 1,071              |
| City of Tayabas                         | 9               | 385                      | 1,450              |
| Tiaong                                  | 3               | 68                       | 291                |
| Lucena City                             | 19              | 1,406                    | 7,043              |
| Rizal                                   | 1               | <b>7</b>                 | <b>25</b><br>25    |
| Binangonan                              | 1               |                          |                    |
| MIMAROPA                                | <u>43</u><br>43 | 1,793<br>791             | 3,656              |
| Marinduque                              | 2               | 3                        | <b>2,654</b><br>9  |
| Boac                                    |                 |                          |                    |
| Buenavista                              | <u>13</u><br>11 | 313                      | 1,120              |
| Mogpog<br>Torrijos                      | 11              | 34<br>441                | 117                |
| Occidental Mindoro                      | -               | <u>44</u> 7<br><b>22</b> | 1,408<br><b>22</b> |
| Abra de llog                            | -               | 22                       | 22                 |
| Oriental Mindoro                        | -               | 833                      | 833                |
| City of Calapan                         | -               | 612                      | 612                |
| Puerto Galera                           |                 | 17                       | 17                 |
| Roxas                                   |                 | 204                      | 204                |
| Rombion                                 | -               | 147                      | 147                |
| Magdiwang                               | -               | 35                       | 35                 |
| Romblon                                 | -               | 112                      | 112                |
| REGION V                                | 36              | 6,656                    | 10,446             |
| Albay                                   | 1               | 1,109                    | 1,113              |

|                                         | NUMBI     | ER OF AFFECT | ED      |
|-----------------------------------------|-----------|--------------|---------|
| <b>REGION / PROVINCE / MUNICIPALITY</b> | Barangays | Families     | Persons |
| Legazpi City                            | 1         | 1            | 5       |
| Pio Duran                               | -         | 727          | 727     |
| City of Tabaco                          | -         | 381          | 381     |
| Camarines Norte                         | 5         | 32           | 134     |
| Basud                                   | 1         | 10           | 50      |
| Labo                                    | 1         | 5            | 14      |
| Mercedes                                | 2         | 12           | 46      |
| Santa Elena                             | 1         | 5            | 24      |
| Camarines Sur                           | 17        | 307          | 980     |
| Baao                                    | 9         | 186          | 589     |
| Canaman                                 | 1         | 2            | 5       |
| Goa                                     | 1         | 5            | 13      |
| Naga City                               | 1         | 5            | 17      |
| Pasacao                                 | 5         | 109          | 356     |
| Catanduanes                             | -         | 325          | 325     |
| San Andres (Calolbon)                   | -         | 325          | 325     |
| Masbate                                 | 5         | 78           | 235     |
| Baleno                                  | 1         | 13           | 61      |
| Cataingan                               | -         | 31           | 31      |
| City of Masbate                         | 2         | 4            | 21      |
| Mobo                                    | 1         | 27           | 112     |
| Palanas                                 | 1         | 3            | 10      |
| Sorsogon                                | 8         | 4,805        | 7,659   |
| Bulan                                   | -         | 5            | 47      |
| Matnog                                  | -         | 3,673        | 3,673   |
| Pilar                                   | 8         | 1,127        | 3,939   |
| REGION VI                               | 1         | 73           | 167     |
| Aklan                                   | -         | 72           | 162     |
| Malay                                   | -         | 72           | 162     |
| Negros Occidental                       | 1         | 1            | 5       |
| Hinoba-an (Asia)                        | 1         | 1            | 5       |
| REGION VII                              | -         | 360          | 629     |
| Cebu                                    | -         | 360          | 629     |
| City of Bogo                            | -         | 8            | 8       |
| Danao City                              | -         | 19           | 24      |
| San Remigio                             | -         | 333          | 597     |
| REGION VIII                             | 33        | 1,834        | 7,463   |
| Eastern Samar                           | 6         | 458          | 1,958   |
| Dolores                                 | 1         | 1            | 5       |
| Balangiga                               | 2         | 447          | 1,888   |
| Maydolong                               | 3         | 10           | 65      |
| Northern Samar                          | 1         | 14           | 53      |
| Lavezares                               | 1         | 14           | 53      |
| Western Samar                           | 26        | 1,362        | 5,452   |
| Calbayog City                           | 24        | 1,358        | 5,432   |
| Santa Margarita                         | 2         | 4            | 20      |