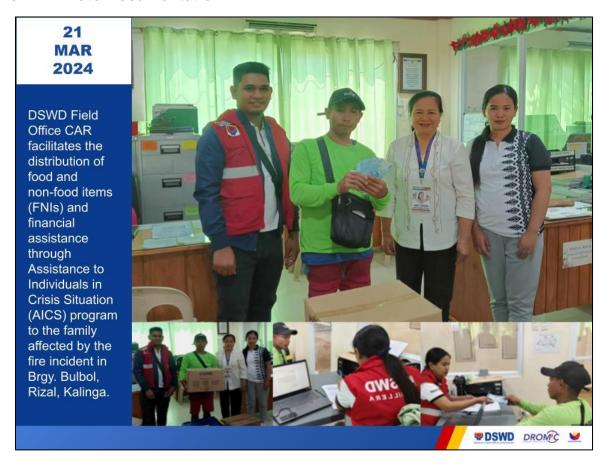

#### **Annex E. Photo Documentation**

This first and final report is based on the report submitted by DSWD FO CAR on 06 May 2024. The Disaster Response Operations Management, Information and Communication (DROMIC) Division of DSWD-DRMB continues to closely coordinate with DSWD FO CAR for any request of Technical Assistance and Resource Augmentation (TARA).